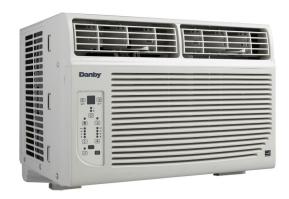

## **DAC080BBCWDB**

8,000 BTU Window Air Conditioner

## **FEATURES**

• 8,000 BTU window air conditioner cools areas up to 350 sq. ft.

- Energy Star® compliant
- Environmentally friendly R410A refrigerant
- Electronic controls LED display and remote control
- 4 way air direction
- Sleep Mode: Prevents the room from getting too cold while you sleep
- Energy Saver Switch: Cycles the fan on and off to reduce energy consumption
- Reusable, washable air filter
- 3 fan speeds
- Variable temperature control from 17°C 30°C (62°F - 86°F)
- Expandable window installation kit accommodates windows from 23" - 36" wide
- Minimum window height required: 14 in. (35.6 cm)