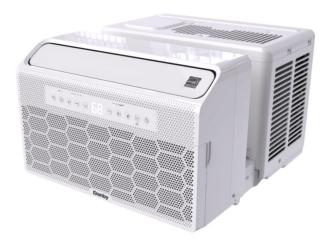

## DAC080B6IWDB-6

8,000 BTU U-Shaped Inverter Window Air Conditioner

# DAC080B6IWDB-6

8,000 BTU U-Shaped Inverter Window Air Conditioner

#### Weight & Dimensions

| Product WxDxH                 | 19" x 22" x 13.5"                         |
|-------------------------------|-------------------------------------------|
| Floddet WADAII                | 48.26cm x 55.88cm x 34.29cm               |
| Shipping WxDxH                | 21" x 24" x 15"                           |
| Shipping WXDXH                | 53.34cm x 60.96cm x 38.10cm               |
| Product Weight/Package Weight | 55.56 lb (25.20 kg) / 68.12 lb (30.90 kg) |