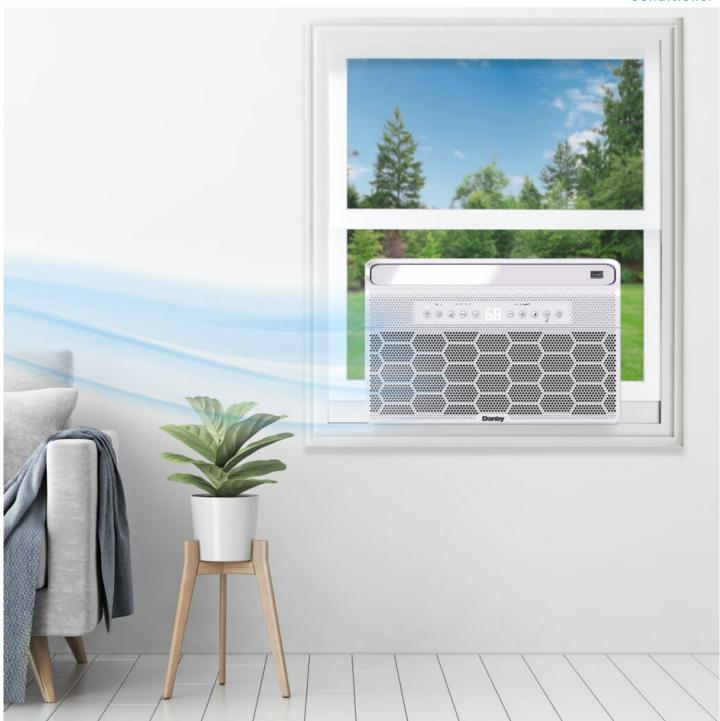

## DAC080B6IWDB-6

8,000 BTU U-Shaped Inverter Window Air Conditioner

# DAC080B6IWDB-6

8,000 BTU U-Shaped Inverter Window Air Conditioner

#### **FEATURES**