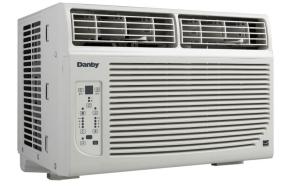

## FEATURES

- 6,000 BTU air conditioner cools up to 250 sq. ft.
- Environmentally friendly R410A refrigerant
- Electronic controls with remote and LED display
- 4 way air direction
- Sleep Mode: Prevents the room from becoming too cold at night
- Auto on/off: Have the unit start or stop to meet your schedule
- Energy Saver Switch: Cycles the fan on and off after the compressor shuts off
- Removable air filter
- 3 fan speeds
- Variable temperature control from 17°C 30°C (62°F - 86°F)
- Expandable window installation kit accommodates windows from 23" 36" wide
- Minimum window height required: 14 in. (35.6 cm)

## Weight & Dimensions

Product WxDxH

18.54" x 15.75" x 13.39" 47.09cm x 40.01cm x 34.01cm