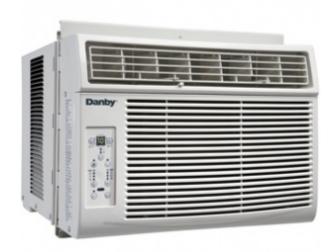

## **DACO60ECB2GDB**

6,000 BTU Window Air Conditioner

## **FEATURES**

- 6,000 BTU air conditioner cools approximately 250 sq. ft.
- Energy Star® compliant
- Environmentally friendly R410A refrigerant
- Energy Saver Switch: Cycles the fan on and off after the compressor shuts off
- Sleep Mode: Prevents the room from becoming too cold at night
- Electronic controls with remote and LED display
- Auto on/off: Have the unit start or stop to meet your schedule
- Minimum window height required: 14 in. (36.0 cm)