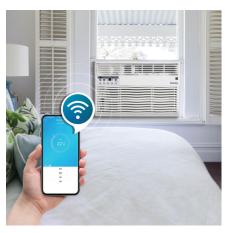

## **FEATURES**

- 6,000 BTU window air conditioner quickly cools space up to 250 square feet
- R32 Refrigerant: Environmentally friendly, R32 's GWP (Global Warming Potential) is 3x lower than R410
- DOE compliant; formerly EnergyStar compliant prior to October 30, 2023 rule changes
- Wireless Connect: control the temperature in your space anytime, from anywhere
- Electronic controls with LED display and remote control
- Powerful 3 speed fan circulates the air
- 4 way air direction
- Convenient 24 hour programmable timer
- Auto Restart: Unit automatically restarts after a power failure
- Follow Me Function: Remote control acts as a thermostat allowing for more precise temperature control
- Sleep mode: Prevents the room from getting too cold while you sleep
- Energy Saver Switch: cycles the fan on and off to reduce energy consumption
- Reusable, washable air filter
- Warranty: 24 months Carry-In