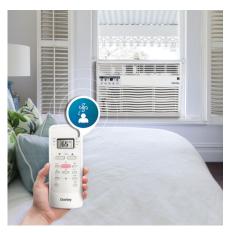

## **FEATURES**

- 6,000 BTU window air conditioner quickly cools space up to 250 square feet
- R32 Refrigerant: Environmentally friendly, R32 's GWP (Global Warming Potential) is 3x lower than R410
- DOE compliant; formerly EnergyStar compliant prior to October 30, 2023 rule changes
- Wireless Connect: control the temperature in your space anytime, from anywhere
- Electronic controls with LED display and remote control
- Powerful 3 speed fan circulates the air
- 4 way air direction
- Convenient 24 hour programmable timer
- Auto Restart: Unit automatically restarts after a power failure
- Follow Me Function: Remote control acts as a thermostat allowing for more precise temperature control
- Sleep mode: Prevents the room from getting too cold while you sleep
- Energy Saver Switch: cycles the fan on and off to reduce energy consumption
- Reusable, washable air filter
- Warranty: 24 months Carry-In