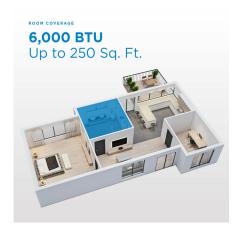

## **FEATURES**

- 6,000 BTU window air conditioner quickly cools space up to 250 square feet
- R32 Refrigerant: Environmentally friendly, R32 's GWP (Global Warming Potential) is 3x lower than R410
- DOE compliant; formerly EnergyStar compliant prior to October 30, 2023 rule changes
- Wireless Connect: control the temperature in your space anytime, from anywhere
- Electronic controls with LED display and remote control
- Powerful 3 speed fan circulates the air
- 4 way air direction
- Convenient 24 hour programmable timer
- Auto Restart: Unit automatically restarts after a power failure
- Follow Me Function: Remote control acts as a thermostat allowing for more precise temperature control
- Sleep mode: Prevents the room from getting too cold while you sleep
- Energy Saver Switch: cycles the fan on and off to reduce energy consumption
- Reusable, washable air filter
- Warranty: 24 months Carry-In