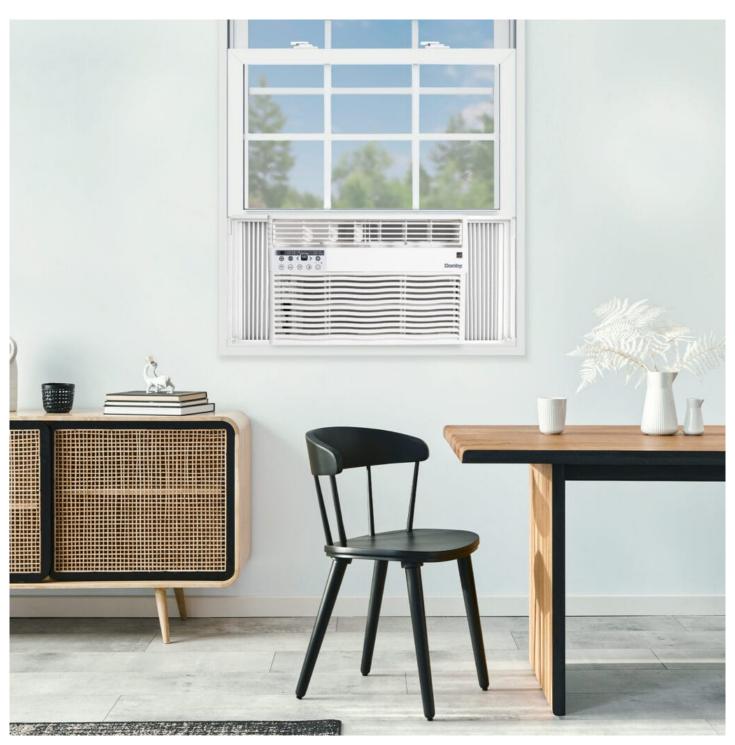

## **DAC060EB7WDB-RF**

6,000 BTU Window AC in White - Refurbished

## **FEATURES**

- 6,000 BTU window air conditioner quickly cools space up to 250 square feet
- R32 Refrigerant: Environmentally friendly, R32 's GWP (Global Warming Potential) is 3x lower than R410
- DOE compliant; formerly EnergyStar compliant prior to October 30, 2023 rule changes
- Wireless Connect: control the temperature in your space anytime, from anywhere
- Electronic controls with LED display and remote control
- Powerful 3 speed fan circulates the air
- 4 way air direction
- Convenient 24 hour programmable timer
- Auto Restart: Unit automatically restarts after a power failure
- Follow Me Function: Remote control acts as a thermostat allowing for more precise temperature control
- Sleep mode: Prevents the room from getting too cold while you sleep
- Energy Saver Switch: cycles the fan on and off to reduce energy consumption
- Reusable, washable air filter
- Warranty: 24 months Carry-In