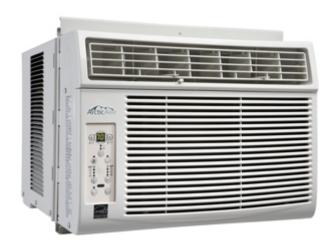

ArcticAire 8,000 BTU Window Air Conditioner

## **FEATURES**

- 8,000 BTU air conditioner cools approximately 350 sq. ft.
- Energy Star® compliant
- Energy Efficiency Rating (EER) of 10.8
- Environmentally friendly R410A refrigerant
- Electronic controls with remote and LED display
- 4 way air direction
- Variable electronic temperature control 17°C 30°C (63°F - 86°F)
- Energy Saver Switch: Cycles the fan on and off after the compressor shuts off
- Sleep Mode: Prevents the room from becoming too cold at night
- Auto on/off: Have the unit start or stop to meet your schedule
- Expandable window installation kit accommodates windows from 23 4/16"- 36 4/16" wide
- Minimum window height required: 14 in. (35.6 cm)