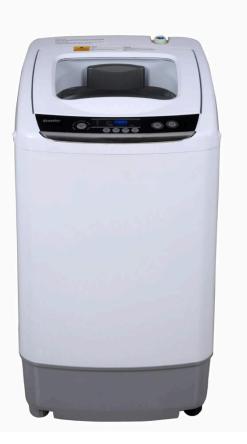

## DWM030WDB-6

0.9 cu. ft. Compact Top Load Washing Machine in White

## FEATURES

- Compact Sizing: 0.9 Cu.Ft. Top load washing machine, perfect for apartments, home's and small space living
- Washing Capacity: 6.6 lbs. (3kgs) washing capacity with an inner tub volume of 0.9 Cu.Ft. (25L)
- 5 Convenient Washing Cycles: Including heavy, normal, gentle, rapid and soak and built-in autobalancing function
- Stainless Steel Drum: Stainless steel is used for its durability and won't rust over time
- Additional Features: This unit also features a wash complete buzzer, delay start program and rinse program

## SPECIFICATIONS

Shipping WxDxH

Product Weight/Package Weight

| Appearance             |                             |
|------------------------|-----------------------------|
| Colour                 | White                       |
| Door Orientation       | Тор                         |
| Handle Type            | Pocket Handle               |
| Primany Material       | Plastic                     |
| Capacity               |                             |
| Capacity               | .9 cu.ft                    |
| Power                  |                             |
| Voltage                | 115 V                       |
| Amperage               | 2 A                         |
| Energy Consumption     | 23                          |
| Weight & Dimensions    |                             |
| Product WxDxH          | 17.7" x 18.06" x 31.5"      |
|                        | 44.96cm x 45.87cm x 80.01cm |
| Interior Product WxDxH | 17.7" × 31.5" × 18.1"       |
|                        | 44.96cm x 80.01cm x 45.97cm |