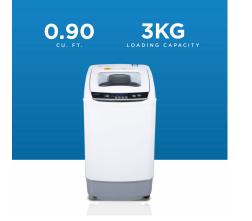

## DWM030WDB-6

0.9 cu. ft. Compact Top Load Washing Machine in White

## FEATURES

- Compact Sizing: 0.9 Cu.Ft. Top load washing machine, perfect for apartments, home's and small space living
- Washing Capacity: 6.6 lbs. (3kgs) washing capacity with an inner tub volume of 0.9 Cu.Ft. (25L)
- 5 Convenient Washing Cycles: Including heavy, normal, gentle, rapid and soak and built-in autobalancing function
- Stainless Steel Drum: Stainless steel is used for its durability and won't rust over time
- Additional Features: This unit also features a wash complete buzzer, delay start program and rinse program

## SPECIFICATIONS

Shipping WxDxH

Product Weight/Package Weight

| Appearance             |                             |
|------------------------|-----------------------------|
| Colour                 | White                       |
| Door Orientation       | Тор                         |
| Handle Type            | Pocket Handle               |
| Primany Material       | Plastic                     |
| Capacity               |                             |
| Capacity               | .9 cu.ft                    |
| Power                  |                             |
| Voltage                | 115 V                       |
| Amperage               | 2 A                         |
| Energy Consumption     | 23                          |
| Weight & Dimensions    |                             |
| Product WxDxH          | 17.7" x 18.06" x 31.5"      |
|                        | 44.96cm x 45.87cm x 80.01cm |
| Interior Product WxDxH | 17.7" × 31.5" × 18.1"       |
|                        | 44.96cm x 80.01cm x 45.97cm |