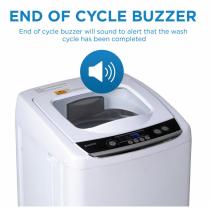

## FEATURES

- Compact Sizing: 0.9 Cu.Ft. Top load washing machine, perfect for apartments, home's and small space living
- Washing Capacity: 6.6 lbs. (3kgs) washing capacity with an inner tub volume of 0.9 Cu.Ft. (25L)
- 5 Convenient Washing Cycles: Including heavy, normal, gentle, rapid and soak and built-in autobalancing function
- Stainless Steel Drum: Stainless steel is used for its durability and won't rust over time
- Additional Features: This unit also features a wash complete buzzer, delay start program and rinse program