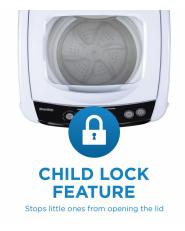

## FEATURES

- Compact Sizing: 0.9 Cu.Ft. Top load washing machine, perfect for apartments, home's and small space living
- Washing Capacity: 6.6 lbs. (3kgs) washing capacity with an inner tub volume of 0.9 Cu.Ft. (25L)
- 5 Convenient Washing Cycles: Including heavy, normal, gentle, rapid and soak and built-in autobalancing function
- Stainless Steel Drum: Stainless steel is used for its durability and won't rust over time
- Additional Features: This unit also features a wash complete buzzer, delay start program and rinse program