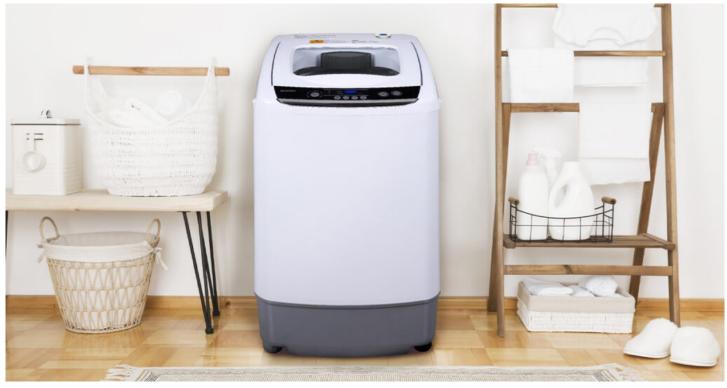

## DWM030WDB-6

0.9 cu. ft. Compact Top Load Washing Machine in White

## FEATURES

- Compact Sizing: 0.9 Cu.Ft. Top load washing machine, perfect for apartments, home's and small space living
- Washing Capacity: 6.6 lbs. (3kgs) washing capacity with an inner tub volume of 0.9 Cu.Ft. (25L)
- 5 Convenient Washing Cycles: Including heavy, normal, gentle, rapid and soak and built-in autobalancing function
- Stainless Steel Drum: Stainless steel is used for its durability and won't rust over time
- Additional Features: This unit also features a wash complete buzzer, delay start program and rinse program