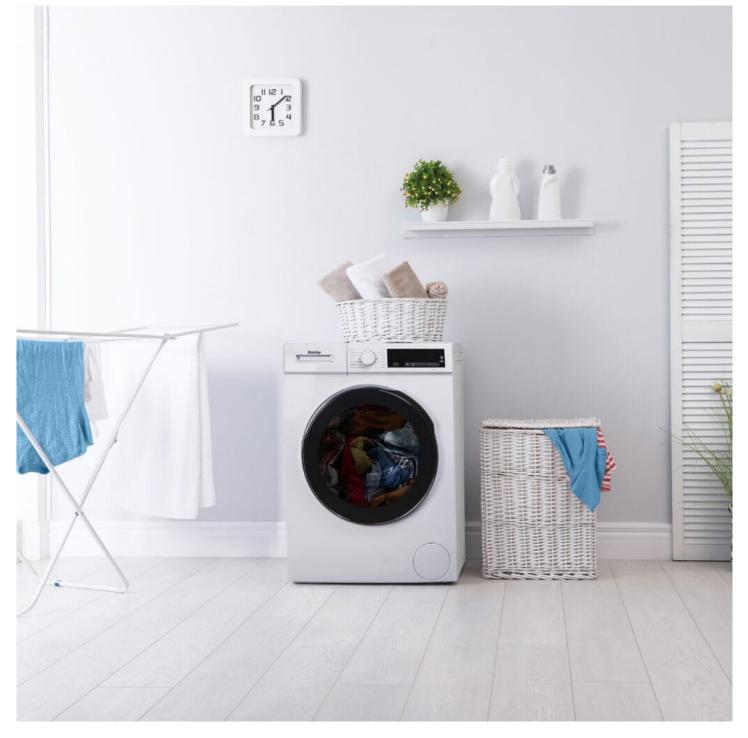

## DWM022D3WDB

24-inch, 2.2 cu ft. Stackable Front Load Washer with Steam in White

## FEATURES

- Twin jet for better washing & rinsing performance, short program duration and lower energy consumption(approximately %15)
- My Cycle: 15 Wash Cycles with 5 Temp Settings
- Delay (1-24 hours): Allows you to schedule your wash around your schedule
- Steam Wash Function: Reduces viruses and bacteria while being gentle on fabrics
- Stainless Steel Drum: Tough on stains but gentle on clothes
- Fast spin: 1400 RPM Spin Speed will get more laundry done faster by reducing drying time
- Child lock
- E-Star: Energy and water efficient without comprising on performance
- 2 years in home Warranty: Industry leading warranty for peace of mind.
- Stackable Design with matching Dryer
- European quality & design

## SPECIFICATIONS

Shipping WxDxH

| Apperance                       |                                                       |
|---------------------------------|-------------------------------------------------------|
| Colour                          | White                                                 |
| Primany Material                | Steel                                                 |
| Capacity                        |                                                       |
| Capacity                        | 2.2 cu.ft                                             |
| Features                        |                                                       |
| <ul> <li>Safety Lock</li> </ul> |                                                       |
| Performance                     |                                                       |
| Decibel Rating (High)           | 55 dBs                                                |
| Power                           |                                                       |
| Voltage                         | 120 V                                                 |
| Amperage                        | 13 A                                                  |
| Wattage                         | 1495 W                                                |
| Energy Consumption              | 224                                                   |
| Power Cord Length               | 62.4 "                                                |
| Weight & Dimensions             |                                                       |
| Product WxDxH                   | 23.6" x 24.8" x 22.94"<br>59.94cm x 62.99cm x 58.27cm |
|                                 | 23.81" x 26.13" x 35.06"                              |