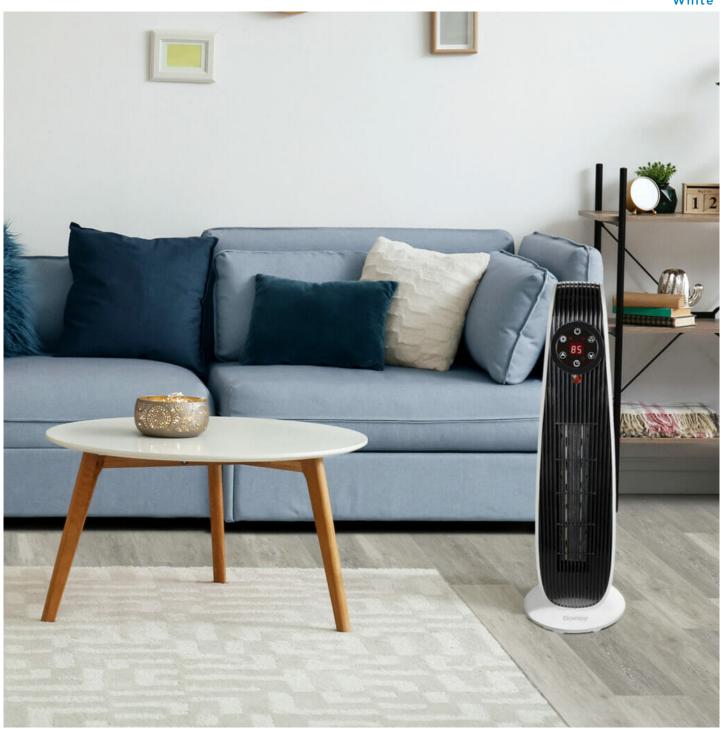

## **DBSH02213WD13**

1500W Adjustable Oscillating Heater 22" in White

1500W Adjustable Oscillating Heater 22" in White

## **FEATURES**

- Danby 22" high ceramic Space Heater
- Digital, touch control with remote control
- 1500W power with 2 heat settings
- Adjustable thermostat, will cycle on and off to maintain temperature
- 90° Oscillating, increases range of heat distribution
- Timer can be set up to 12 hours, in one-hour increments
- Fan-only mode
- Auto shut off if fan overheats or tips over