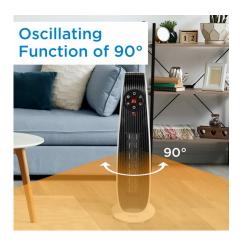

## **FEATURES**

- Danby 22" high ceramic Space Heater
- Digital, touch control with remote control
- 1500W power with 2 heat settings
- Adjustable thermostat, will cycle on and off to maintain temperature
- 90° Oscillating, increases range of heat distribution
- Timer can be set up to 12 hours, in one-hour increments
- Fan-only mode
- Auto shut off if fan overheats or tips over