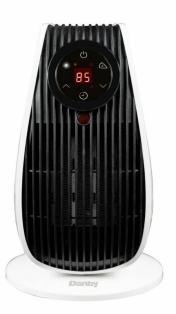

**DBSH01113WD13** 

1500W Adjustable Oscillating Heater 11" in White

## FEATURES

- Danby 11" high ceramic Space Heater
- Digital, touch control with remote control
- 1500W power with 2 heat settings
- Adjustable thermostat, will cycle on and off to maintain temperature
- 90° Oscillating, increases range of heat distribution
- Timer can be set up to 12 hours, in one-hour increments
- Fan-only mode
- Auto shut off if fan overheats or tips over