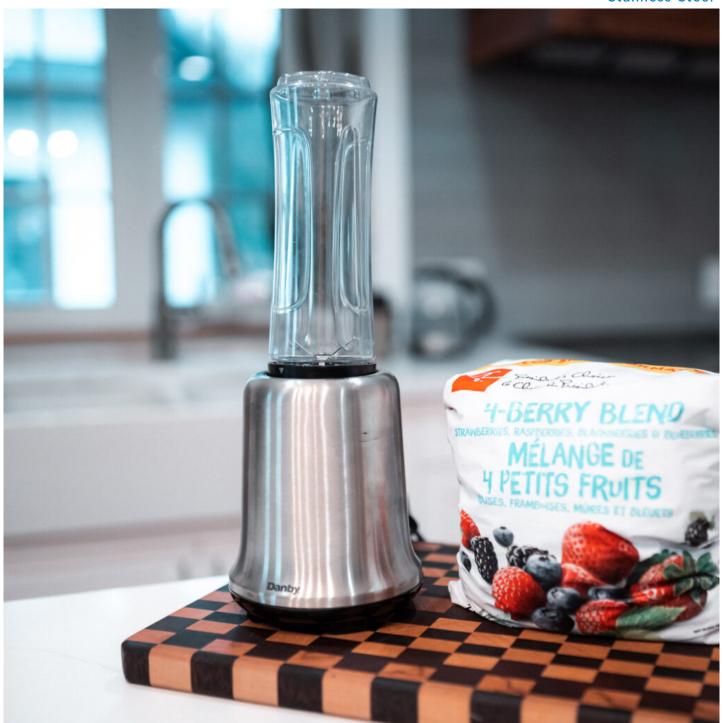

## DBL25C1BSSDB

600mL Smoothie Blender Specialty in Black Stainless Steel

600mL Smoothie Blender Specialty in Black Stainless Steel

## **FEATURES**

- 250 watts with stainless steel blades
- Includes two 600 ml BPA free sport bottles with lids
- Convenient handle on lid
- Dishwasher safe bottles, lids, and blender component for a quick and easy clean
- 12-month warranty on parts and labor with carry-in service