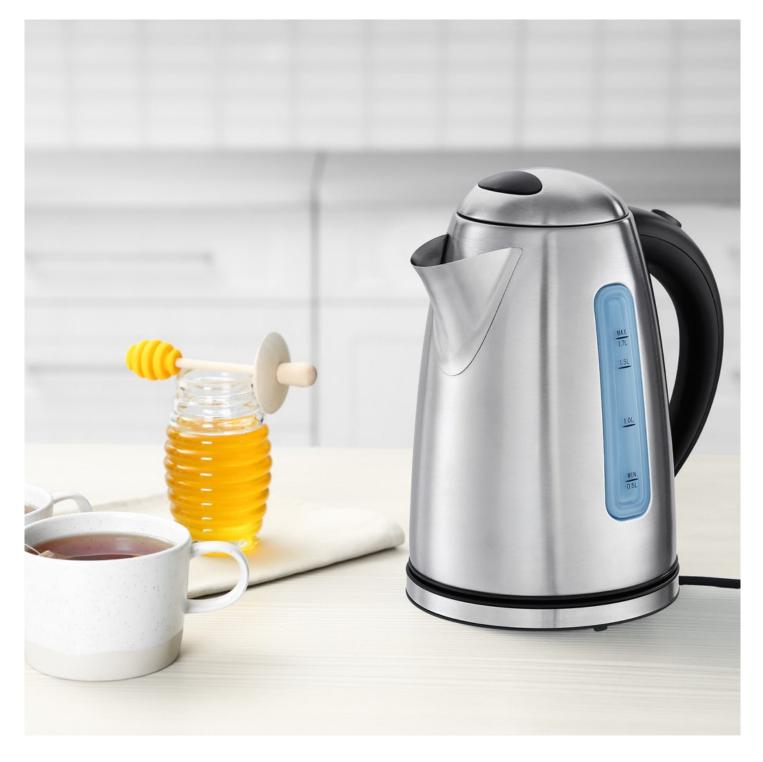

## DKT17C2SSDB 1.7L Kettle in Stainless Steel

## FEATURES

- 1.7 Liter capacity and 1500 watts
- Two water level gauges with soft blue illumination light
- Automatic shutoff and safety dry boil protection and concealed heating element
- Easily removable/washable filter
- Convenient 360 degree rotational base for cordless pouring and easy access lid release button, with automatic opening structure
- Cordless design for added versatility in the kitchen