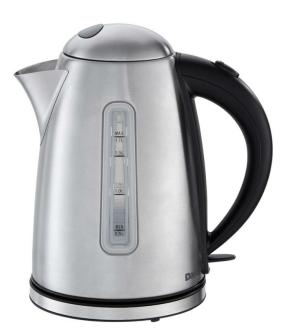

## DKT17C2SSDB 1.7L Kettle in Stainless Steel

## FEATURES

- 1.7 Liter capacity and 1500 watts
- Two water level gauges with soft blue illumination light
- Automatic shutoff and safety dry boil protection and concealed heating element
- Easily removable/washable filter
- Convenient 360 degree rotational base for cordless pouring and easy access lid release button, with automatic opening structure
- Cordless design for added versatility in the kitchen

## SPECIFICATIONS

| Appearance                    |                                                        |
|-------------------------------|--------------------------------------------------------|
| Colour                        | Stainless Steel                                        |
| Primany Material              | Stainless steel                                        |
| Capacity                      |                                                        |
| Capacity                      | 1.7 cu.ft                                              |
| Weight & Dimensions           |                                                        |
| Product WxDxH                 | 6.22" x 9.02" x 9.80"<br>15.80cm x 22.91cm x 24.89cm   |
| Shipping WxDxH                | 27.48" x 8.70" x 23.66"<br>69.80cm x 22.10cm x 60.10cm |
| Product Weight/Package Weight | 2.5 lb (1.13 kg) / 23.5 lb (10.66 kg)                  |