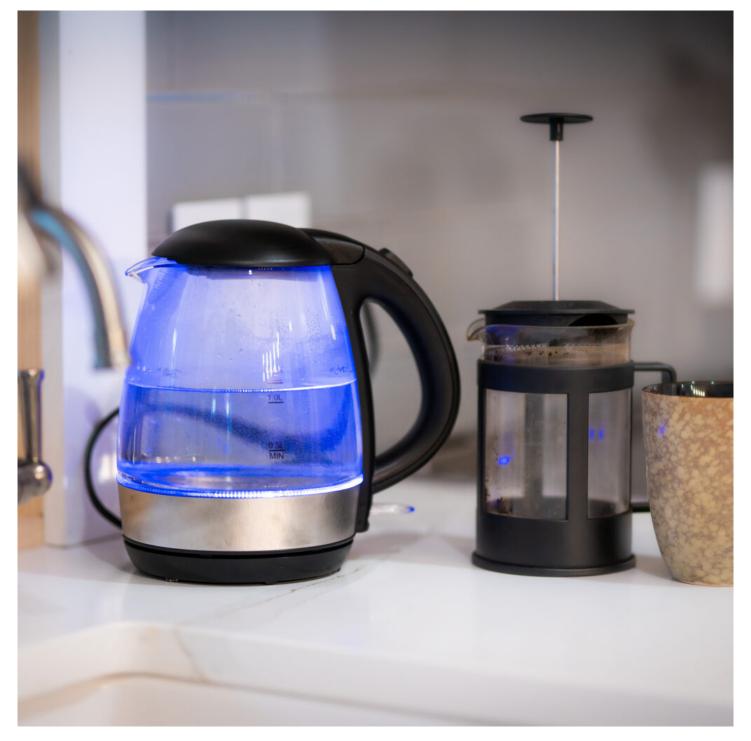

# DBKT12013BD11 1.2L Glass Kettle in Black

## Blue LED light when turned on

### FEATURES

- 1.2 Litre size Glass Kettle
- Stylish blue LED indicator light when turned on
- Cordless, kettle lifts off 360-degree swivel base
- Mesh filter in spout
- Manual on/off switch on handle
- Safety first boil-dry protection and auto shut-off when water boil
- Black and stainless steel
- 1500W of power
- Capacity markings on the side
- Auto-open lid with push of a button
- Anti-slip bottom