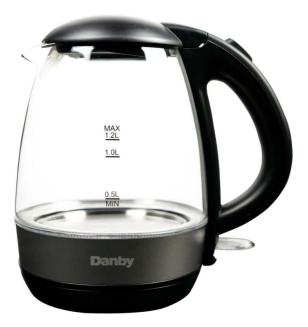

# DBKT12013BD11 1.2L Glass Kettle in Black

### FEATURES

- 1.2 Litre size Glass Kettle
- Stylish blue LED indicator light when turned on
- Cordless, kettle lifts off 360-degree swivel base
- Mesh filter in spout
- Manual on/off switch on handle
- Safety first boil-dry protection and auto shut-off when water boil
- Black and stainless steel
- 1500W of power
- Capacity markings on the side
- Auto-open lid with push of a button
- Anti-slip bottom