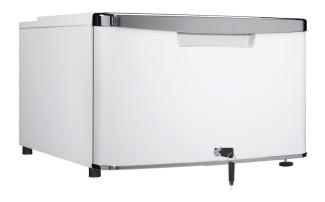

**Contemporary Classic Pedestal** 

## **FEATURES**

- 21 Inch compact storage cubby
- Pearl Metallic White door finish with a rubber-grip chrome ergonomic door handle
- Easily assembled
- Offers additional convenient dry storage space
- Elevates your compact fridge to a more accessible level
- Drawer lock