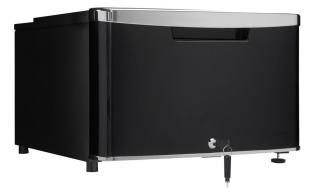

## FEATURES

- 21 Inch compact storage cubby
- Midnight Metallic Black door finish with a rubbergrip chrome ergonomic door handle
- Easily assembled
- Offers additional convenient dry storage space
- Elevates your compact fridge to a more accessible level
- Drawer lock