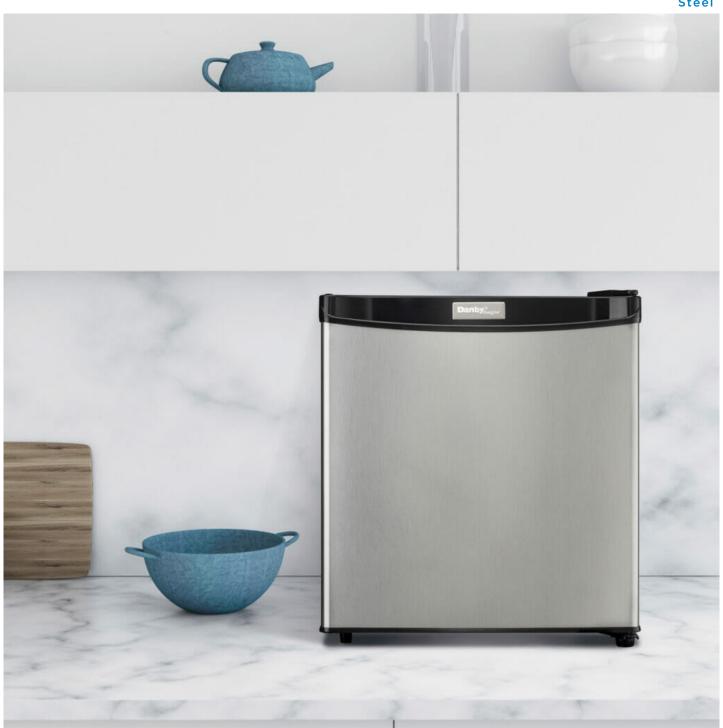

## **DCR016A3BSLDD**

Designer 1.6 cu. ft. Compact Fridge in Stainless Steel

## DCR016A3BSLDD

Designer 1.6 cu. ft. Compact Fridge in Stainless Steel

## **FEATURES**

- 1.6 cu. ft. (45 L) Capacity Compact Refrigerator
- Energy Star® compliant, energy-efficient to help you save money without sacrificing performance
- Environmentally friendly R600a refrigerant
- Semi-automatic defrost
- Full width freezer section
- 1 1/2 width removable wire shelf for maximum storage versatility
- Tall bottle storage great for large soda bottles
- Spotless steel finish looks identical to real stainless steel but without the smudging
- CanStor® beverage dispensing system
- Mechanical thermostat
- Integrated door handle
- Reversible door hinge
- 18 months parts and labor coverage