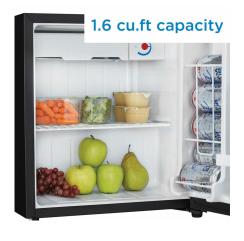

## **FEATURES**

- 1.6 cu. ft. (45 L) Capacity Compact Refrigerator
- Energy Star® compliant, energy-efficient to help you save money without sacrificing performance
- Environmentally friendly R600a refrigerant
- Semi-automatic defrost
- Full width freezer section
- 1 1/2 width removable wire shelf for maximum storage versatility
- Tall bottle storage great for large soda bottles
- Spotless steel finish looks identical to real stainless steel but without the smudging
- CanStor® beverage dispensing system
- Mechanical thermostat
- Integrated door handle
- Reversible door hinge
- 18 months parts and labor coverage

## **SPECIFICATIONS**

Shipping WxDxH

Product Weight/Package Weight

| Apperance             |                                                         |
|-----------------------|---------------------------------------------------------|
| Colour                | Stainless Steel                                         |
| Number of Shelves     | 1                                                       |
| Capacity              |                                                         |
| Capacity              | 1.6 cu.ft                                               |
| Cooling               |                                                         |
| Refrigerant           | R600a                                                   |
| Defrost Type          | Manual                                                  |
| Amount of Refrigerant | 18                                                      |
| Thermostat Type       | Mechanical                                              |
| Performance           |                                                         |
| Decibel Rating (High) | 42 dBs                                                  |
| Power                 |                                                         |
| Voltage               | 115 V                                                   |
| Energy Consumption    | 207                                                     |
| Weight & Dimensions   |                                                         |
| Product WxDxH         | 17.68" x 18.50" x 19.72"<br>44.91cm x 46.99cm x 50.09cm |
| Shipping WxDxH        | 18.13" x 19.69" x 20.87"                                |