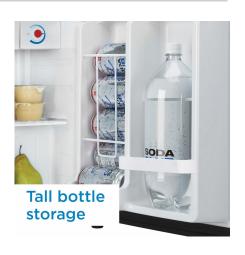

## **FEATURES**

- 1.6 cu. ft. (45 L) Capacity Compact Refrigerator
- Energy Star® compliant, energy-efficient to help you save money without sacrificing performance
- Environmentally friendly R600a refrigerant
- Semi-automatic defrost
- Full width freezer section
- 1 1/2 width removable wire shelf for maximum storage versatility
- Tall bottle storage great for large soda bottles
- Spotless steel finish looks identical to real stainless steel but without the smudging
- CanStor® beverage dispensing system
- Mechanical thermostat
- Integrated door handle
- Reversible door hinge
- 18 months parts and labor coverage