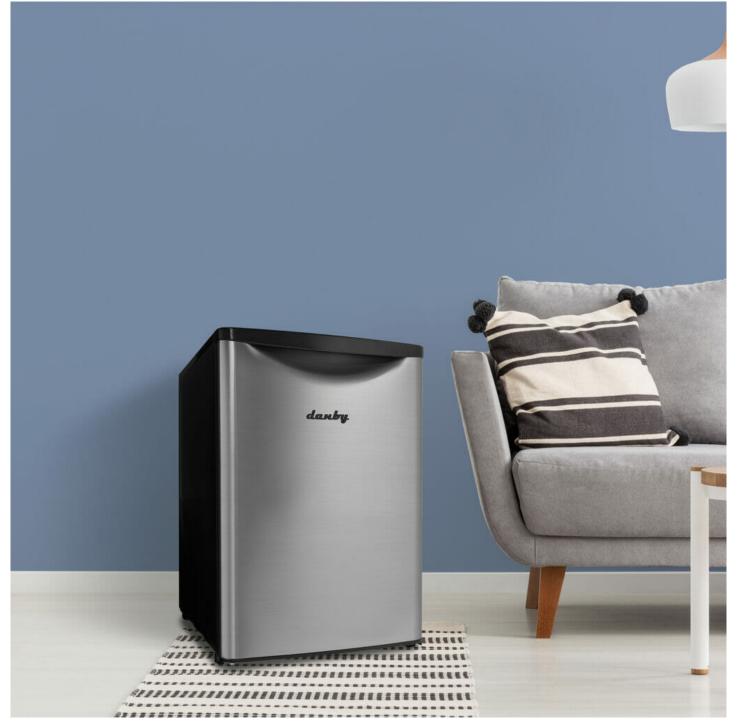

## DAR026A2BSLDB

2.6 cu. ft. Contemporary Classic Compact Fridge in Stainless Steel

## FEATURES

- 2.6 cu. ft. (73 L) Capacity Compact Refrigerator
- Energy Star<sup>®</sup> compliant, energy-efficient to help you save money without sacrificing performance
- Featuring Danby's patented design
- Environmentally friendly R600a refrigerant
- Spotless steel door finish
- Integrated door shelving with tall bottle storage
- Glass shelves
- Interior white LED light
- Scratch resistant worktop
- CanStor<sup>®</sup> beverage dispensing system
- Reversible door hinge
- Automatic defrost
- White interior
- Rubber-grip ergonomic door handle
- Smooth back design