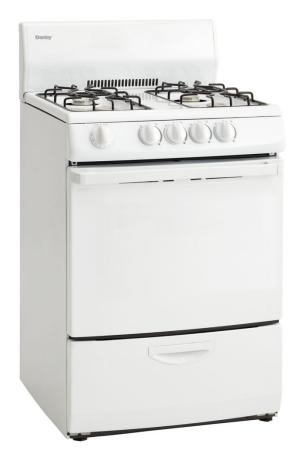

## FEATURES

- Compact 24" wide gas range with a 3.0 cu. ft. oven capacity
- Includes four 9,100 BTU open burners and one 13,000 BTU oven burner
- Electronic ignition
- Liquid Propane conversion kit included; enables the range to run on liquid propane, making it a great cooking option for remote locations
- Easy clean, lift-up porcelain cooktop
- Front mount push and turn safety knobs
- Oven temperature range of 200°F-500°F
- Two oven racks with four adjustable positions and safety stops for optimal cooking
- Broiler drawer includes a spring-loaded hinge that closes the drawer automatically
- Four adjustable legs for a custom fit to the height of your counter
- Three piece broiler pan included
- Manual clean range