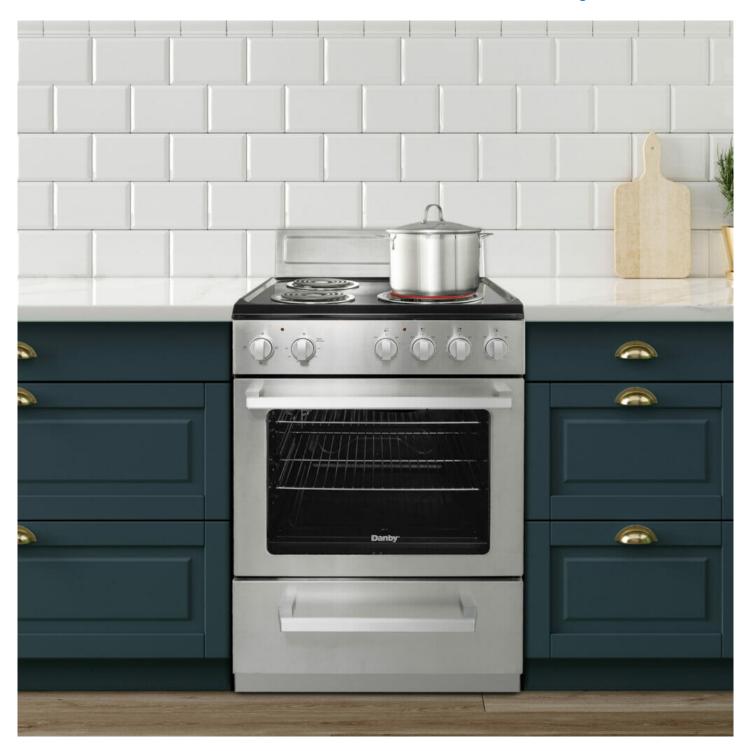

## **DERM240BSSC**

24" Wide Electric Range in Stainless Steel

Stainless Steel

## **FEATURES**

- Compact solution for small space living: 24∑ free standing electric range with a large 2.5 cu. ft. oven capacity
- Manual, easy to clean pyrolytic oven and lift up cooktop
- Color matched handles and knobs
- Coil temperature limiting elements: 1x 7.5" (2100 W) for quick boiling and 3 x 6" (1250 W) coil elements SS door with XL window (SS).
- Powerful even baking: six pass hidden bake (2000 W) and broil (2200 W) elements for maximum baking power. Oven light
- Oven temperature range of 200°F 450°F
- Flexibility: two oven racks with three adjustable positions and safety stops for optimal cooking
- Storage drawer with color matched handle
- 24-month warranty on parts and labor with in-home service