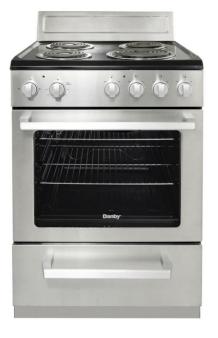

## **DERM240BSSC**

24" Wide Electric Range in Stainless Steel

Stainless Steel

## **FEATURES**

- Compact solution for small space living: 24∑ free standing electric range with a large 2.5 cu. ft. oven capacity
- Manual, easy to clean pyrolytic oven and lift up cooktop
- Color matched handles and knobs
- Coil temperature limiting elements: 1x 7.5" (2100 W) for quick boiling and 3 x 6" (1250 W) coil elements SS door with XL window (SS).
- Powerful even baking: six pass hidden bake (2000 W) and broil (2200 W) elements for maximum baking power. Oven light
- Oven temperature range of 200°F 450°F
- Flexibility: two oven racks with three adjustable positions and safety stops for optimal cooking
- Storage drawer with color matched handle
- 24-month warranty on parts and labor with in-home service