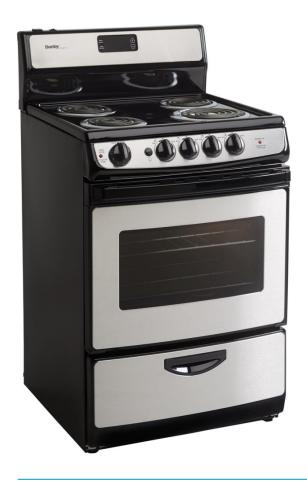

## **FEATURES**

- Compact 24.25-inches wide electric range with a 3.0 cu. ft. oven capacity
- One 8" coil element (2,100W) for quick boiling and three 6" coil elements (1,250W)
- Includes 120v accessory outlet for small appliances
- Easy clean, lift-up porcelain cooktop with four removable chrome drip bowls
- Powerful waist-high broiler with 2,400W of cooking power
- Front mount push and turn safety knobs
- Oven temperature range of 250°F-500°F
- Hot surface indicator lights let you know when the oven and/or cooktop are on
- Large oven window, with interior light
- Generous backsplash with digital clock and timer
- Two oven racks with four adjustable positions and safety stops for optimal cooking
- Four adjustable legs for a custom fit to the height of your counter
- Three piece broiler pan included
- Manual clean range
- Includes 240V NEMA plug