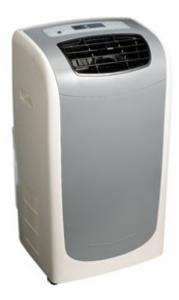

## **FEATURES**

- 12,000 BTU portable air conditioner cools approximately 500 sq. ft. Outdoor ventilation required
- Dehumidifier- 90 U.S pint per 24 hours (43.1 litres) in direct drain mode only
- Powerful 3 speed fan and oscillating louvers offer superior air circulation to cool the room faster
- Easy to use electronic controls with convenient remote control
- Air purifying system includes an electronic ionizer and bio filter to eliminate air born allergens
- Variable electronic temperature control 17°C ~ 30°C
- Quiet operation
- Easily moved from room to room with casters and molded side handles

## Weight & Dimensions

Product WxDxH

18 2/16" x 19 6/16" x 33 1/16" 45.72cm x 48.26cm x 83.82cm