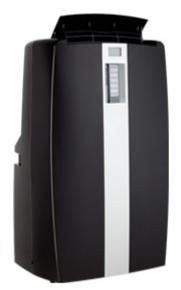

## **DPAC10011BL**

Designer 10,000 BTU Portable Air Conditioner

## **FEATURES**

- 10,000 BTU air conditioner cools approximately 450 sq.ft.
- 54 pint capacity per 24 hours with direct drain feature
- Environmentally friendly R410A refrigerant
- 3 Fan speeds (High Med Low)
- Electronic controls with integrated remote and LED display
- Automatic on/off: Have the unit start or stop to meet your schedule
- Dual hoses draw fresh air in, push stale air out
- Castors for easy portability

## **SPECIFICATIONS**

Weight & Dimensions

Product WxDxH

16 5/16" x 15.9375" x 29 3/16" 40.64cm x 40.48cm x 73.66cm