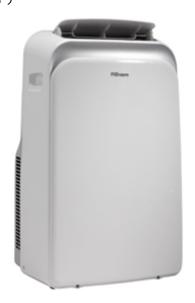

## **DPA120CB5WP**

Premiere 12,000 BTU Portable Air Conditioner

## **FEATURES**

- 12,000 BTU 3-in-1 portable air conditioner
- Cools up to 550 sq. ft.
- Environmentally friendly R410A refrigerant
- Single hose design
- Removable air filter
- Electronic controls with remote and LED display
- Dehumidifier mode with direct drain feature controls humidity in large living spaces
- Automatic on/off: Have the unit start or stop to meet your schedule
- Auto Swing
- Built-in handles and castors allow you to move the unit from room to room easily
- Fits easily in sliding glass doors, slider and double hung windows
- Exhaust hose length: 59 1/16" (150 cm)
- Variable temperature control from 17°C 30°C (62°F 86°F)