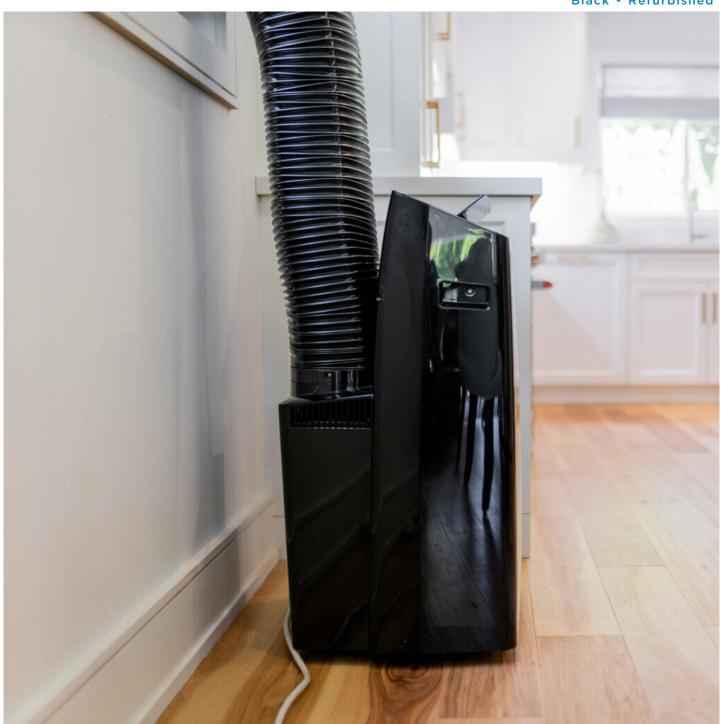

# **DPA120B9IBDB-RF**

14,000 BTU (12,000 SACC) 3-in-1 Portable AC in Black - Refurbished

## **DPA120B9IBDB-RF**

14,000 BTU (12,000 SACC) 3-in-1 Portable AC in Black - Refurbished