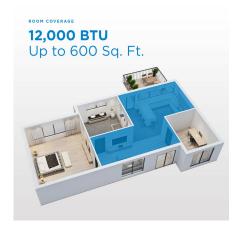

### **FEATURES**

- Convenient 3-in-1 Design: air conditioner, fan, and dehumidifier
- 14,000 BTU (12,000 SACC) portable air conditioner cools spaces up to 600 sq. ft.
- Dual Hose Design: Innovative new design ensures minimum heat leakage and maximum cooling
- Smart Control: Control the temperature in your space anytime, from anywhere with voice control
- R32 Refrigerant: Environmentally friendly, R32's GWP (Global Warming Potential) is 3x lower than R410a
- Electronic controls with LED display and remote control
- 80-degree wider angle air vent provides more substantial airflow that reaches further and cools quicker
- Inverter Compressor: Super quiet and efficient
- Auto Restart: Unit automatically restarts after a power failure
- 24-hour timer
- Easy to install
- Easy to move castors and integrated handles for easy room-to-room transport
- 24-month warranty on parts and labor with in-home service