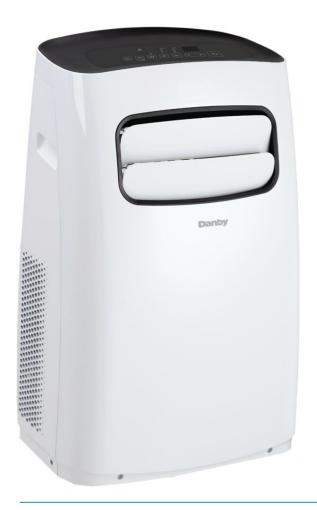

## **DPA120B6WDB-6**

59.5 lb (26.99 kg) / 73.9 lb (33.52 kg)

12,000 (7,400 SACC\*\*) BTU Portable Air Conditioner with Follow Me function

## **FEATURES**

- Convenient 3-in-1 design: air conditioner, fan and dehumidifier
- 12,000 BTU (7,400 SACC) portable air conditioner cools spaces up to 550 square feet.
- Powerful 3 cool, 3 fan speed circulates the air
- Dehumidifier Mode with direct drain for continuous operation
- Follow Me Function: Remote control acts as a thermostat allowing for more precise temperature control
- Electronic controls with LED display and remote control
- Auto Restart: unit automatically restarts after a power failure
- 24 hour timer
- Single hose design: efficiently exhausts warm humid air outside
- Reusable, washable air filter
- Easy to move: Castors and Integrated handles for easy room to room transport