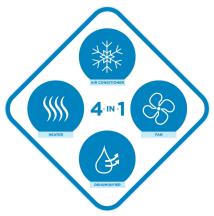

## FEATURES

- Convenient 4-in-1 design: air conditioner, fan, dehumidifier and heater
- 14,000 BTU (10,400 SACC) portable air conditioner cools spaces up to 450 sq ft
- R32 Refrigerant: Environmentally friendly, R32 's GWP (Global Warming Potential) is 3x lower than R410a
- Powerful 3-speed fan allows you to adjust for your comfort
- Dehumidifier Mode with direct drain for continuous operation
- Heat Pump function: indoor temperature 18°C-35°C (64°F-95°F)
- Electronic controls with LED display, shine through chassis and remote control
- Auto Restart: unit automatically restarts after a power failure
- Single hose design: efficiently exhausts warm humid air outside
- Reusable, washable air filter
- Self-evaporative system (bucket-less design)
- Easy to move: Castors and Integrated handles for easy room to room transport
- 24 hour timer
- Warranty: 24 months in-home (parts and labor)