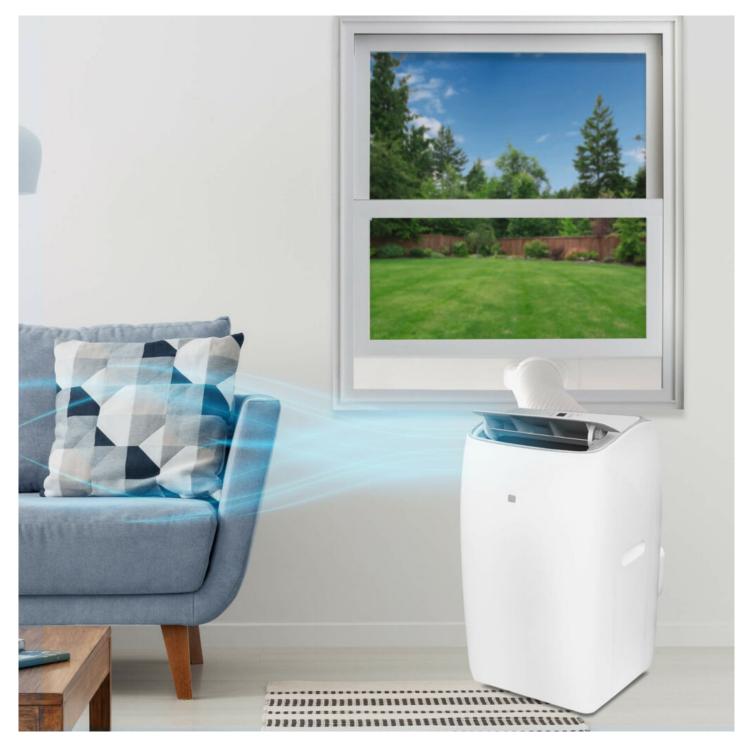

## FEATURES

- Convenient 4-in-1 design: air conditioner, fan, dehumidifier and heater
- 14,000 BTU (10,400 SACC) portable air conditioner cools spaces up to 450 sq ft
- R32 Refrigerant: Environmentally friendly, R32 's GWP (Global Warming Potential) is 3x lower than R410a
- Powerful 3-speed fan allows you to adjust for your comfort
- Dehumidifier Mode with direct drain for continuous operation
- Heat Pump function: indoor temperature 18°C-35°C (64°F-95°F)
- Electronic controls with LED display, shine through chassis and remote control
- Auto Restart: unit automatically restarts after a power failure
- Single hose design: efficiently exhausts warm humid air outside
- Reusable, washable air filter
- Self-evaporative system (bucket-less design)
- Easy to move: Castors and Integrated handles for easy room to room transport
- 24 hour timer
- Warranty: 24 months in-home (parts and labor)