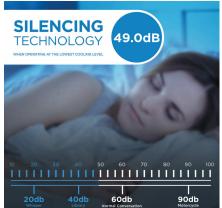

## SPECIFICATIONS

| Colour                                | White                                                   |
|---------------------------------------|---------------------------------------------------------|
| Installation Type                     | Portable                                                |
| Primany Material                      | Metal                                                   |
| Control Type                          | Electronic                                              |
| Capacity                              |                                                         |
| Airflow                               | 311.9                                                   |
| Capacity (per 24hrs)                  | 81                                                      |
| SACC Rating                           | 10000                                                   |
| Cooling                               |                                                         |
| Cooling Area                          | 450 sq.ft                                               |
| Ashrae (BTU) rating                   | 14000 BTU                                               |
| Refrigerant                           | R32                                                     |
| Fan Speed                             | 3                                                       |
| Amount of Refrigerant                 | 370                                                     |
| Hose Туре                             | Single Hose                                             |
| Features                              |                                                         |
| <ul> <li>Auto Restart</li> </ul>      | <ul> <li>Castors Included</li> </ul>                    |
| <ul> <li>Dehumidifier Mode</li> </ul> | <ul> <li>Direct Drain</li> </ul>                        |
| <ul> <li>Follow Me</li> </ul>         | <ul> <li>Heating Mode</li> </ul>                        |
| <ul> <li>Remote Control</li> </ul>    | <ul> <li>Removable Filter</li> </ul>                    |
| <ul> <li>Smart Enabled</li> </ul>     | <ul> <li>Timer</li> </ul>                               |
| <ul> <li>Wireless Enabled</li> </ul>  |                                                         |
| Performance                           |                                                         |
| Filter Type                           | Standard                                                |
| Decibel Rating (High)                 | 54 dBs                                                  |
| Decibel Rating (Low)                  | 49 dBs                                                  |
| Power                                 |                                                         |
| Voltage                               | 115 V                                                   |
| Amperage                              | 12 A                                                    |
| Wattage                               | 1370 W                                                  |
| CEER Rating                           | 7.8                                                     |
| Power Cord Length                     | 59.1 "                                                  |
| Weight & Dimensions                   |                                                         |
| Product WxDxH                         | 17.72" x 15.95" x 29.33"<br>45.01cm x 40.51cm x 74.50cm |
| Shipping WxDxH                        | 19.65" x 18.07" x 34.65"<br>49.91cm x 45.90cm x 88.01cm |