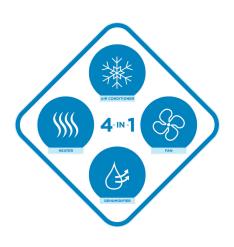

## **FEATURES**

- Convenient 4-in-1 design: air conditioner, fan, dehumidifier, and heater
- 14,000 BTU (10,000 SACC) portable air conditioner cools spaces up to 550 square feet
- R32 refrigerant: environmentally friendly, R32's GWP (Global Warming Potential) is 3x lower than R410a
- Powerful 3-speed fan
- Dehumidifier mode with direct drain for continuous operation
- Heat pump function: indoor temperature range of 55°F - 81°F (13°C - 27°C)
- Electronic controls with LED display, shine through chassis, and remote control
- Auto-restart: the unit automatically restarts after a power failure
- 24-hour timer
- Single hose design efficiently exhausts warm and humid air outside
- Reusable, washable air filter
- Easy to move castors and integrated handles for easy room-to-room transport