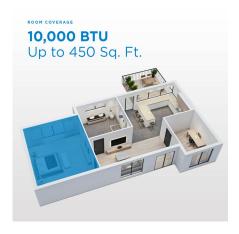

## **FEATURES**

- Convenient 4-in-1 design: air conditioner, fan, dehumidifier, and heater
- 14,000 BTU (10,000 SACC) portable air conditioner cools spaces up to 550 square feet
- R32 refrigerant: environmentally friendly, R32's GWP (Global Warming Potential) is 3x lower than R410a
- Powerful 3-speed fan
- Dehumidifier mode with direct drain for continuous operation
- Heat pump function: indoor temperature range of 55°F - 81°F (13°C - 27°C)
- Electronic controls with LED display, shine through chassis, and remote control
- Auto-restart: the unit automatically restarts after a power failure
- 24-hour timer
- Single hose design efficiently exhausts warm and humid air outside
- Reusable, washable air filter
- Easy to move castors and integrated handles for easy room-to-room transport