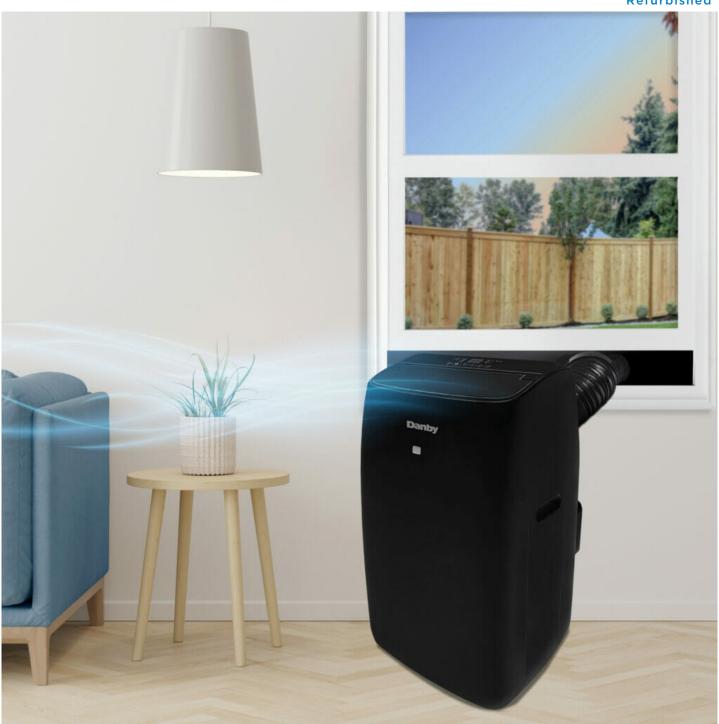

## **FEATURES**

- Convenient 4-in-1 design: air conditioner, fan, dehumidifier, and heater
- 14,000 BTU (10,000 SACC) portable air conditioner cools spaces up to 550 square feet
- R32 refrigerant: environmentally friendly, R32's GWP (Global Warming Potential) is 3x lower than R410a
- Powerful 3-speed fan
- Dehumidifier mode with direct drain for continuous operation
- Heat pump function: indoor temperature range of 55°F - 81°F (13°C - 27°C)
- Electronic controls with LED display, shine through chassis, and remote control
- Auto-restart: the unit automatically restarts after a power failure
- 24-hour timer
- Single hose design efficiently exhausts warm and humid air outside
- Reusable, washable air filter
- Easy to move castors and integrated handles for easy room-to-room transport