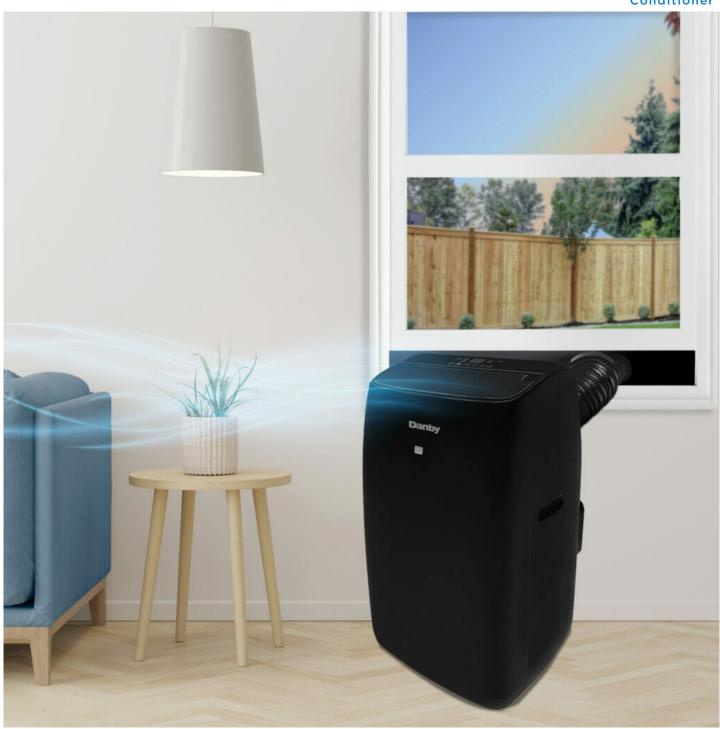

# **DPA100HE5BDB-6**

14,000 BTU (10,000 SACC) 4-in-1 Portable Air Conditioner

# **FEATURES**

- Convenient 4-in-1 design: air conditioner, fan, dehumidifier, and heater
- 14,000 BTU (10,000 SACC) portable air conditioner cools spaces up to 550 square feet
- R32 refrigerant: environmentally friendly, R32's GWP (Global Warming Potential) is 3x lower than R410a
- Powerful 3-speed fan
- Dehumidifier mode with direct drain for continuous operation
- Heat pump function: indoor temperature range of 55°F - 81°F (13°C - 27°C)
- Electronic controls with LED display, shine through chassis, and remote control
- Auto-restart: the unit automatically restarts after a power failure
- 24-hour timer
- Single hose design efficiently exhausts warm and humid air outside
- Reusable, washable air filter
- Easy to move castors and integrated handles for easy room-to-room transport
- 24-month warranty on parts and labor with in-home service