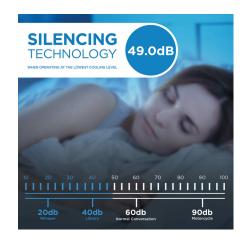

## **Performance**

| Filter Type           | Standard |
|-----------------------|----------|
| Decibel Rating (High) | 54 dBs   |
| Decibel Rating (Low)  | 49 dBs   |