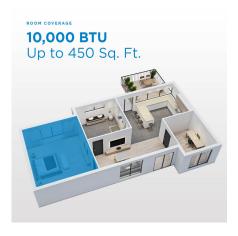

#### Cooling

| Cooming               |             |
|-----------------------|-------------|
| Cooling Area          | 450 sq.ft   |
| Ashrae (BTU) rating   | 14000 BTU   |
| Refrigerant           | R32         |
| Fan Speed             | 3           |
| Amount of Refrigerant | 370         |
| Hose Type             | Single Hose |
|                       |             |