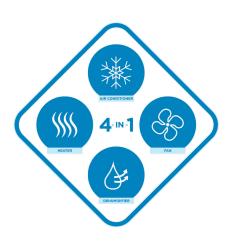

# **FEATURES**

- Convenient 4-in-1 design: air conditioner, fan, dehumidifier, and heater
- 14,000 BTU (10,000 SACC) portable air conditioner cools spaces up to 550 square feet
- R32 refrigerant: environmentally friendly, R32's GWP (Global Warming Potential) is 3x lower than R410a
- Powerful 3-speed fan
- Dehumidifier mode with direct drain for continuous operation
- Heat pump function: indoor temperature range of 55°F - 81°F (13°C - 27°C)
- Electronic controls with LED display, shine through chassis, and remote control
- Auto-restart: the unit automatically restarts after a power failure
- 24-hour timer
- Single hose design efficiently exhausts warm and humid air outside
- Reusable, washable air filter
- Easy to move castors and integrated handles for easy room-to-room transport
- 24-month warranty on parts and labor with in-home service