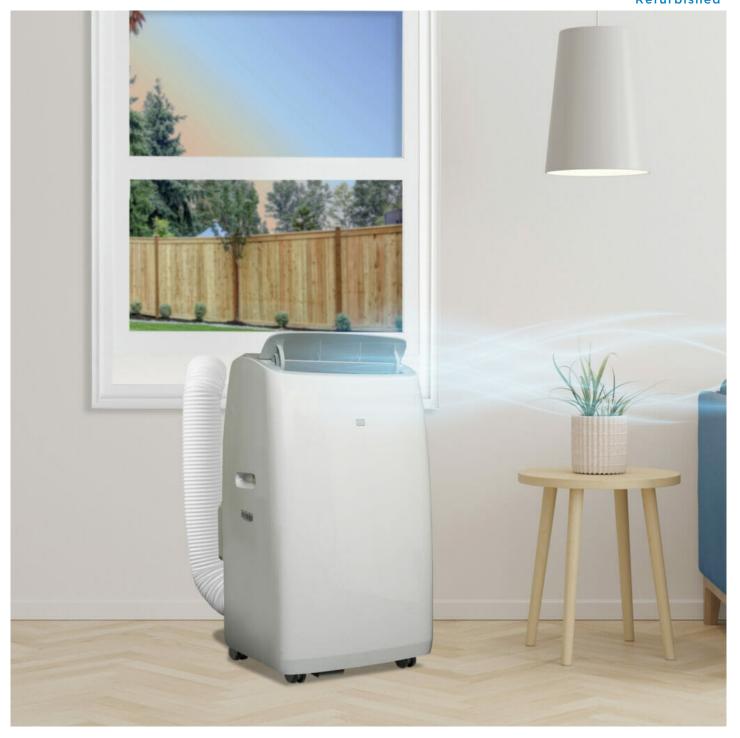

## DPA100E5WDB-RF

14,000 BTU (10,000 SACC) 3-in-1 Portable AC -Refurbished

## FEATURES

- Convenient 3-in-1 design: air conditioner, fan, and dehumidifier
- 14,000 BTU (10,000 SACC) portable air conditioner cools spaces up to 550 square feet
- Powerful 3-speed fan
- R32 refrigerant: environmentally friendly, R32's GWP (Global Warming Potential) is 3x lower than R410a
- Dehumidifier mode with direct drain for continuous operation
- Electronic controls with LED display, shine through chassis, and remote control
- Auto Restart: unit automatically restarts after a power failure
- 24 hour timer
- Single hose design efficiently exhausts warm and humid air outside
- Reusable, washable air filter
- Easy to move castors and integrated handles for easy room-to-room transport
- 24-month warranty on parts and labor with in-home service