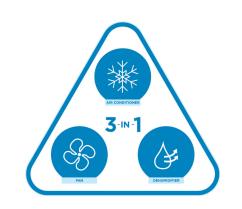

## FEATURES

- Convenient 3-in-1 design: air conditioner, fan, and dehumidifier
- 14,000 BTU (10,000 SACC) portable air conditioner cools spaces up to 550 square feet
- Powerful 3-speed fan
- R32 refrigerant: environmentally friendly, R32's GWP (Global Warming Potential) is 3x lower than R410a
- Dehumidifier mode with direct drain for continuous operation
- Electronic controls with LED display, shine through chassis, and remote control
- Auto Restart: unit automatically restarts after a power failure
- 24 hour timer
- Single hose design efficiently exhausts warm and humid air outside
- Reusable, washable air filter
- Easy to move castors and integrated handles for easy room-to-room transport
- 24-month warranty on parts and labor with in-home service