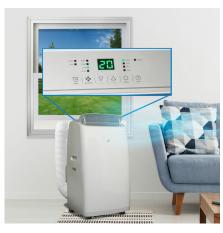

## FEATURES

- Convenient 3-in-1 design: air conditioner, fan, and dehumidifier
- 14,000 BTU (10,000 SACC) portable air conditioner cools spaces up to 550 square feet
- Powerful 3-speed fan
- R32 refrigerant: environmentally friendly, R32's GWP (Global Warming Potential) is 3x lower than R410a
- Dehumidifier mode with direct drain for continuous operation
- Electronic controls with LED display, shine through chassis, and remote control
- Auto Restart: unit automatically restarts after a power failure
- 24 hour timer
- Single hose design efficiently exhausts warm and humid air outside
- Reusable, washable air filter
- Easy to move castors and integrated handles for easy room-to-room transport
- 24-month warranty on parts and labor with in-home service