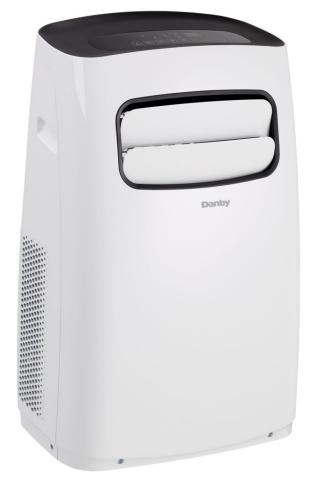

## **DPA100CB7WDB**

10,000 BTU Portable Air Conditioner

## **FEATURES**

- 10,000 BTU portable air conditioner cools areas up to 450 sq. ft.
- 3-in-1 design: Air conditioner, fan and dehumidifier
- Single hose design efficiently exhausts warm, humid air outside
- Auto restart: unit automatically restarts after a power failure
- Dehumidifier mode with direct drain for continuous operation
- 24 hour timer
- Electronic controls with LED display and remote control
- Environmentally friendly R410A refrigerant
- Reusable, washable air filter
- Powerful 3 speed fan
- Auto Swing: circulates the air in the living space
- 4 castors for easy room to room transport
- Integrated handles allow you to move the unit from room to room easily
- Fits easily in sliding glass doors, slider and double hung windows
- Exhaust hose length: 59 1/16" (150 cm)
- Variable temperature control from 17°C 30°C (62°F - 86°F)