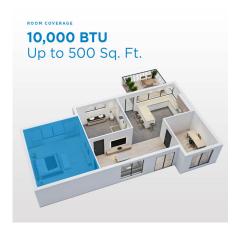

### **FEATURES**

- Convenient 3-in-1 design: air conditioner, fan, and dehumidifier
- 10,000 SACC Portable Air Conditioner cools spaces up to 500 sq. ft.
- Dual Hose design: Innovative new design ensures minimum heat leakage and maximum cooling
- Smart Control: Control the temperature in your space anytime, from anywhere with the voice control feature
- R32 Refrigerant: Environmentally friendly, R32's GWP (Global Warming Potential) is 3x lower than R410a
- Electronic Controls with LED display and remote control
- Air Vent angle is 80-degree's wider than older models and provides stronger air flow that reaches further and cools quicker
- Inverter Compressor: Super quiet and efficient
- Auto Restart: Unit automatically restarts after a power failure
- 24-hour timer
- Easy to move: Castors and Integrated handles for easy room-to-room transport
- Easy to install
- 24-month warranty on parts and labor with in-home service