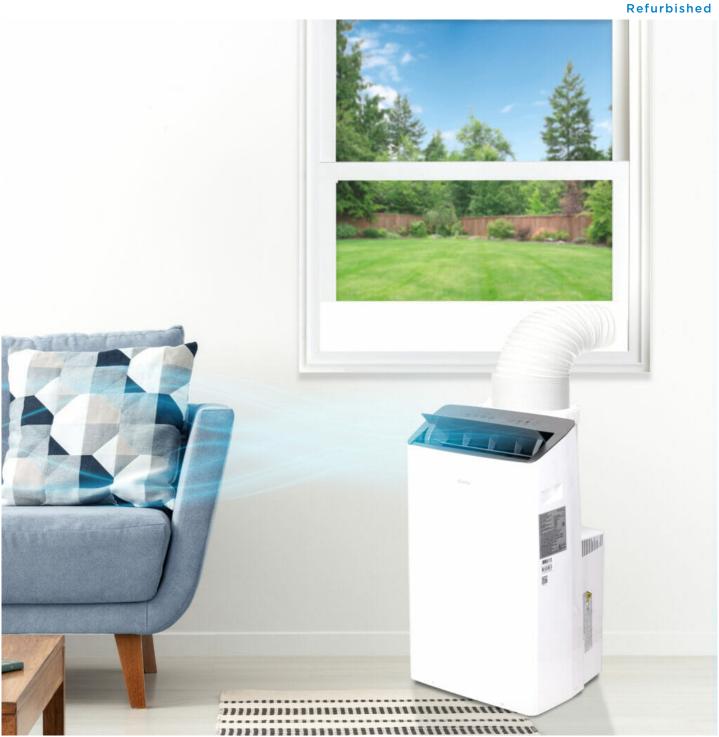

### **FEATURES**

- Convenient 3-in-1 design: air conditioner, fan, and dehumidifier
- 10,000 SACC Portable Air Conditioner cools spaces up to 500 sq. ft.
- Dual Hose design: Innovative new design ensures minimum heat leakage and maximum cooling
- Smart Control: Control the temperature in your space anytime, from anywhere with the voice control feature
- R32 Refrigerant: Environmentally friendly, R32's GWP (Global Warming Potential) is 3x lower than R410a
- Electronic Controls with LED display and remote control
- Air Vent angle is 80-degree's wider than older models and provides stronger air flow that reaches further and cools quicker
- Inverter Compressor: Super quiet and efficient
- Auto Restart: Unit automatically restarts after a power failure
- 24-hour timer
- Easy to move: Castors and Integrated handles for easy room-to-room transport
- Easy to install
- 24-month warranty on parts and labor with in-home service