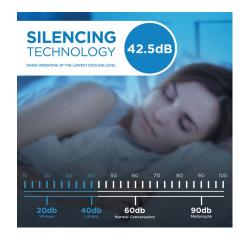

### **FEATURES**

- Convenient 3-in-1 design: air conditioner, fan, and dehumidifier
- 10,000 SACC Portable Air Conditioner cools spaces up to 500 sq. ft.
- Dual Hose design: Innovative new design ensures minimum heat leakage and maximum cooling
- Smart Control: Control the temperature in your space anytime, from anywhere with the voice control feature
- R32 Refrigerant: Environmentally friendly, R32's GWP (Global Warming Potential) is 3x lower than R410a
- Electronic Controls with LED display and remote control
- Air Vent angle is 80-degree's wider than older models and provides stronger air flow that reaches further and cools quicker
- Inverter Compressor: Super quiet and efficient
- Auto Restart: Unit automatically restarts after a power failure
- 24-hour timer
- Easy to move: Castors and Integrated handles for easy room-to-room transport
- Easy to install
- 24-month warranty on parts and labor with in-home service