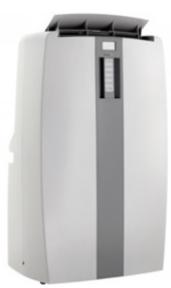

ArcticAire 10 BTU Portable Air Conditioner

## • 10,000 BTU air conditioner cools approximately 450 sq.ft.

- 54 pint capacity per 24 hours with direct drain feature
- Environmentally friendly R410A refrigerant
- 3 Fan speeds (High Med Low)
- Electronic controls with integrated remote and LED display
- Automatic on/off: Have the unit start or stop to meet your schedule
- Single hose
- Castors for easy portability
- Variable temperature range from 16°C to -32°C (61°F to 89°F)