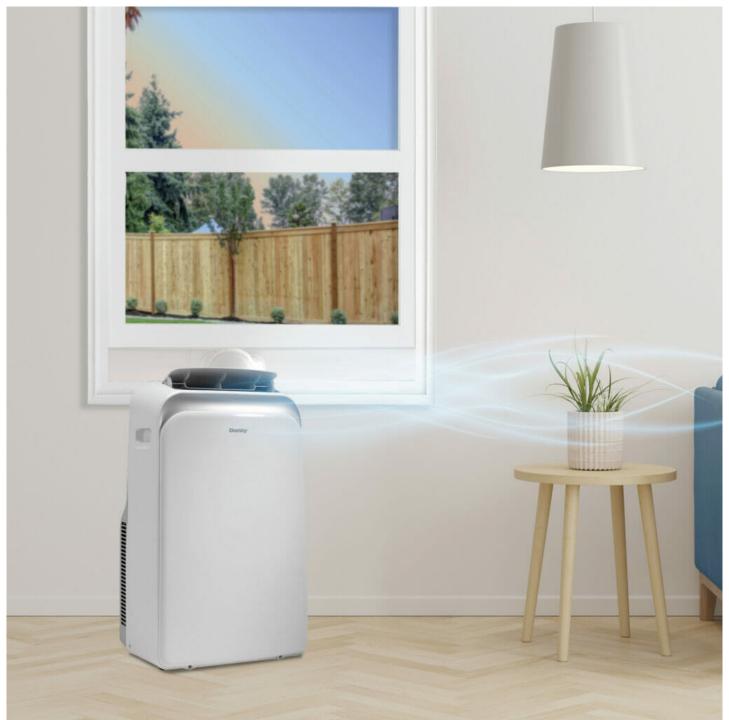

## FEATURES

- Convenient 3-in-1 design: air conditioner, fan, and dehumidifier
- 12,000 BTU (8,000 SACC) portable air conditioner cools spaces up to 250 square feet
- R32 Refrigerant: Environmentally friendly, R32's GWP (Global Warming Potential) is 3x lower than R410a
- Powerful 3-speed fan
- Dehumidifier Mode with direct drain for continuous operation
- Electronic controls with LED display, shine through chassis, and remote control
- Auto Restart: unit automatically restarts after a power failure
- 24 hour timer
- Single hose design efficiently exhausts warm and humid air outside
- Reusable, washable air filter
- Easy to move: Castors and Integrated handles for easy room-to-room transport