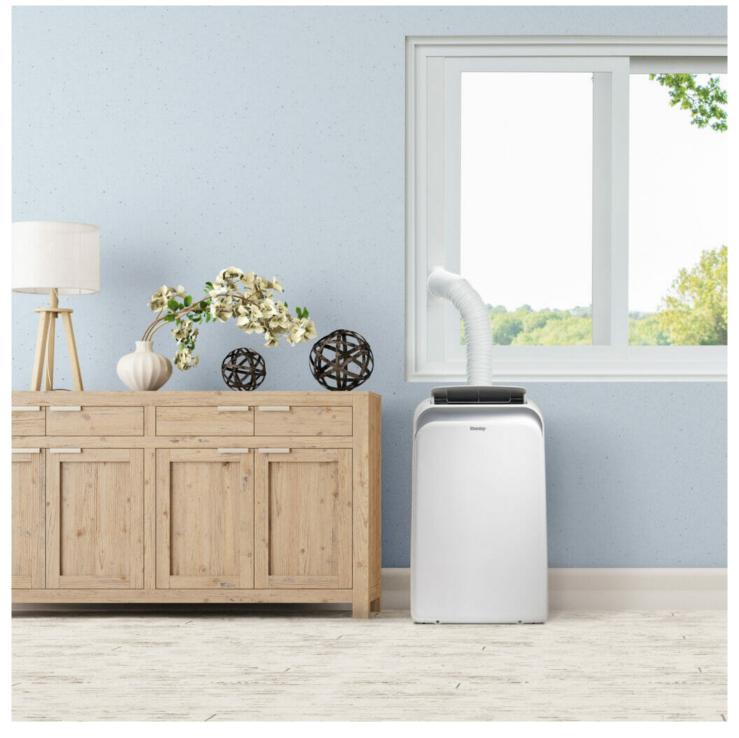

## DPA060B1WDB-RF

10,000 BTU (6,000 SACC) Portable AC -Refurbished

## FEATURES

- Convenient 3-in-1 design: Air conditioner, fan, and dehumidifier
- 10,000 BTU (6,000 SACC) portable air conditioner cools spaces up to 250 square feet
- Powerful 3-speed fan
- Dehumidifier mode with direct drain for continuous operation
- Electronic controls with LED display and remote control
- Auto-restart: the unit automatically restarts after a power failure
- 24-hour timer
- Single hose design efficiently exhausts warm and humid air outside
- Reusable, washable air filter
- Easy to move castors and integrated handles for easy room-to-room transport
- 24-month warranty on parts and labor with in-home service