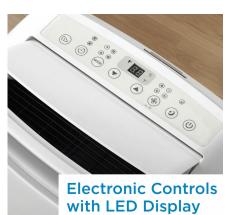

## FEATURES

- Convenient 3-in-1 design: Air conditioner, fan, and dehumidifier
- 10,000 BTU (6,000 SACC) portable air conditioner cools spaces up to 250 square feet
- Powerful 3-speed fan
- Dehumidifier mode with direct drain for continuous operation
- Electronic controls with LED display and remote control
- Auto-restart: the unit automatically restarts after a power failure
- 24-hour timer
- Single hose design efficiently exhausts warm and humid air outside
- Reusable, washable air filter
- Easy to move castors and integrated handles for easy room-to-room transport
- 24-month warranty on parts and labor with in-home service