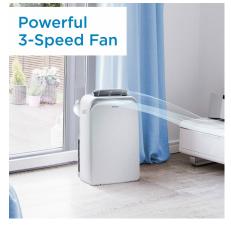

## FEATURES

- Convenient 3-in-1 design: Air conditioner, fan, and dehumidifier
- 10,000 BTU (6,000 SACC) portable air conditioner cools spaces up to 250 square feet
- Powerful 3-speed fan
- Dehumidifier mode with direct drain for continuous operation
- Electronic controls with LED display and remote control
- Auto-restart: the unit automatically restarts after a power failure
- 24-hour timer
- Single hose design efficiently exhausts warm and humid air outside
- Reusable, washable air filter
- Easy to move castors and integrated handles for easy room-to-room transport
- 24-month warranty on parts and labor with in-home service