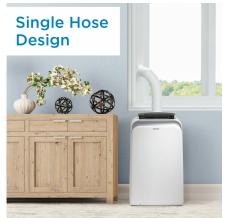

## FEATURES

- Convenient 3-in-1 design: Air conditioner, fan, and dehumidifier
- 10,000 BTU (6,000 SACC) portable air conditioner cools spaces up to 250 square feet
- Powerful 3-speed fan
- Dehumidifier mode with direct drain for continuous operation
- Electronic controls with LED display and remote control
- Auto-restart: the unit automatically restarts after a power failure
- 24-hour timer
- Single hose design efficiently exhausts warm and humid air outside
- Reusable, washable air filter
- Easy to move castors and integrated handles for easy room-to-room transport
- 24-month warranty on parts and labor with in-home service