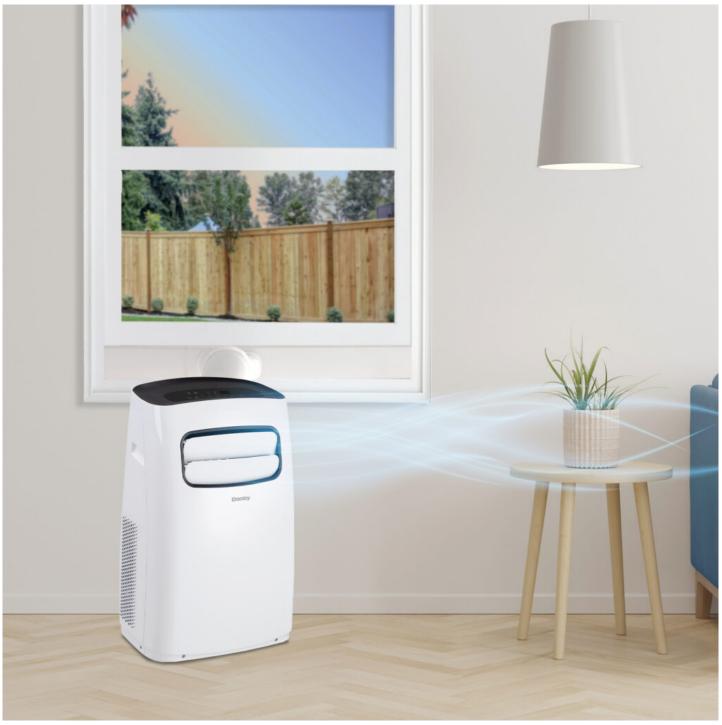

## FEATURES

- Convenient 3-in-1 design: Air conditioner, fan, and dehumidifier
- 10,000 BTU (5,800 SACC) portable air conditioner cools spaces up to 250 square feet
- Powerful 3 speed fan circulates the air
- Dehumidifier Mode with direct drain for continuous operation
- Electronic controls with LED display and remote control
- Auto Restart: Unit automatically restarts after a power failure
- Follow Me Function: Remote control acts as a thermostat allowing for more precise temperature control
- R32 Refrigerant: Environmentally friendly, R32's GWP (Global Warming Potential) is 3x lower than R410a
- 24-hour timer
- Single hose design efficiently exhausts warm and humid air outside
- Reusable, washable air filter
- Easy to move: Castors and Integrated handles for easy room-to-room transport
- Warranty: 24 months in-home (parts and labor)