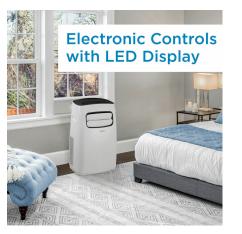

## FEATURES

- Convenient 3-in-1 design: Air conditioner, fan, and dehumidifier
- 10,000 BTU (5,800 SACC) portable air conditioner cools spaces up to 250 square feet
- Powerful 3 speed fan circulates the air
- Dehumidifier Mode with direct drain for continuous operation
- Electronic controls with LED display and remote control
- Auto Restart: Unit automatically restarts after a power failure
- Follow Me Function: Remote control acts as a thermostat allowing for more precise temperature control
- R32 Refrigerant: Environmentally friendly, R32's GWP (Global Warming Potential) is 3x lower than R410a
- 24-hour timer
- Single hose design efficiently exhausts warm and humid air outside
- Reusable, washable air filter
- Easy to move: Castors and Integrated handles for easy room-to-room transport
- Warranty: 24 months in-home (parts and labor)