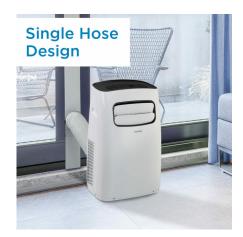

## FEATURES

- Convenient 3-in-1 design: Air conditioner, fan, and dehumidifier
- 10,000 BTU (5,800 SACC) portable air conditioner cools spaces up to 250 square feet
- Powerful 3 speed fan circulates the air
- Dehumidifier Mode with direct drain for continuous operation
- Electronic controls with LED display and remote control
- Auto Restart: Unit automatically restarts after a power failure
- Follow Me Function: Remote control acts as a thermostat allowing for more precise temperature control
- R32 Refrigerant: Environmentally friendly, R32's GWP (Global Warming Potential) is 3x lower than R410a
- 24-hour timer
- Single hose design efficiently exhausts warm and humid air outside
- Reusable, washable air filter
- Easy to move: Castors and Integrated handles for easy room-to-room transport
- Warranty: 24 months in-home (parts and labor)