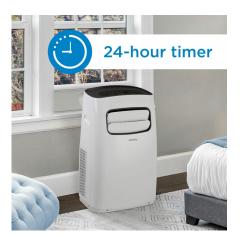

## FEATURES

- Convenient 3-in-1 design: Air conditioner, fan, and dehumidifier
- 10,000 BTU (5,800 SACC) portable air conditioner cools spaces up to 250 square feet
- Powerful 3 speed fan circulates the air
- Dehumidifier Mode with direct drain for continuous operation
- Electronic controls with LED display and remote control
- Auto Restart: Unit automatically restarts after a power failure
- Follow Me Function: Remote control acts as a thermostat allowing for more precise temperature control
- R32 Refrigerant: Environmentally friendly, R32's GWP (Global Warming Potential) is 3x lower than R410a
- 24-hour timer
- Single hose design efficiently exhausts warm and humid air outside
- Reusable, washable air filter
- Easy to move: Castors and Integrated handles for easy room-to-room transport
- Warranty: 24 months in-home (parts and labor)