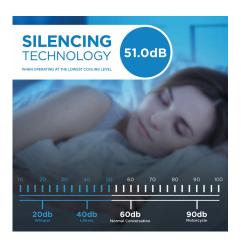

## **FEATURES**

- Convenient 3-in-1 design: air conditioner, fan, and dehumidifier
- 7,500 BTU (5,000 SACC) portable air conditioner cools spaces up to 150 square feet
- R32 refrigerant: environmentally friendly, R32's GWP (Global Warming Potential) is 3x lower than R410a
- Powerful 2-speed fan
- Dehumidifier mode with direct drain for continuous operation
- Electronic controls with LED display and remote control
- Auto-restart: unit automatically restarts after a power failure
- 24-hour timer
- Single hose design efficiently exhausts warm and humid air outside
- Reusable, washable air filter
- Easy to move castors and integrated handles for easy room-to-room transport
- 24-month warranty on parts and carry-in service