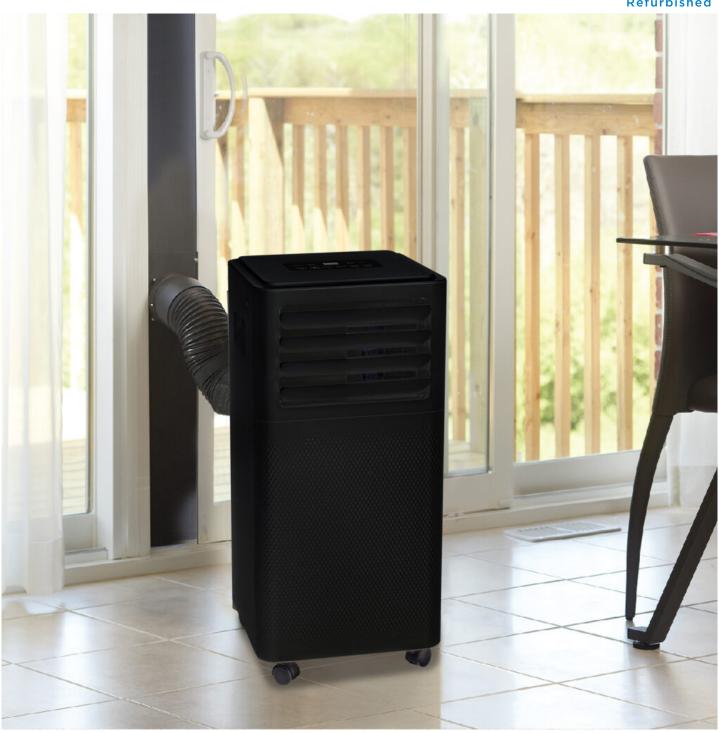

## **FEATURES**

- Convenient 3-in-1 design: air conditioner, fan, and dehumidifier
- 7,500 BTU (5,000 SACC) portable air conditioner cools spaces up to 150 square feet
- R32 refrigerant: environmentally friendly, R32's GWP (Global Warming Potential) is 3x lower than R410a
- Powerful 2-speed fan
- Dehumidifier mode with direct drain for continuous operation
- Electronic controls with LED display and remote control
- Auto-restart: unit automatically restarts after a power failure
- 24-hour timer
- Single hose design efficiently exhausts warm and humid air outside
- Reusable, washable air filter
- Easy to move castors and integrated handles for easy room-to-room transport
- 24-month warranty on parts and carry-in service