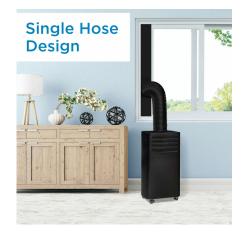

## **FEATURES**

- Convenient 3-in-1 design: air conditioner, fan, and dehumidifier
- 7,500 BTU (5,000 SACC) portable air conditioner cools spaces up to 150 square feet
- R32 refrigerant: environmentally friendly, R32's GWP (Global Warming Potential) is 3x lower than R410a
- Powerful 2-speed fan
- Dehumidifier mode with direct drain for continuous operation
- Electronic controls with LED display and remote control
- Auto-restart: unit automatically restarts after a power failure
- 24-hour timer
- Single hose design efficiently exhausts warm and humid air outside
- Reusable, washable air filter
- Easy to move castors and integrated handles for easy room-to-room transport
- 24-month warranty on parts and carry-in service