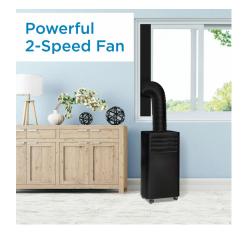

## **FEATURES**

- Convenient 3-in-1 design: air conditioner, fan, and dehumidifier
- 7,500 BTU (5,000 SACC) portable air conditioner cools spaces up to 150 square feet
- R32 refrigerant: environmentally friendly, R32's GWP (Global Warming Potential) is 3x lower than R410a
- Powerful 2-speed fan
- Dehumidifier mode with direct drain for continuous operation
- Electronic controls with LED display and remote control
- Auto-restart: unit automatically restarts after a power failure
- 24-hour timer
- Single hose design efficiently exhausts warm and humid air outside
- Reusable, washable air filter
- Easy to move castors and integrated handles for easy room-to-room transport
- 24-month warranty on parts and carry-in service