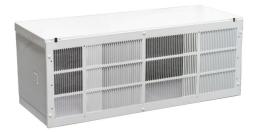

## DPSL120B1W

Packaged Terminal AC Sleeve in White

## FEATURES

- This aluminum-colored Danby Wall Sleeve for Through-the-Wall Air Conditioners should be securely fastened within a wall opening before installing an air conditioning unit
- Architectural Grill Sold Separately- Danby number: Z01116-A

## SPECIFICATIONS

| Apperance<br>Colour           | White                                                   |
|-------------------------------|---------------------------------------------------------|
| Primany Material              | Metal                                                   |
| Weight & Dimensions           |                                                         |
| Product WxDxH                 | 42.01" x 14.8" x 16.06"<br>106.71cm x 37.59cm x 40.79cm |
| Shipping WxDxH                | 43.5" x 16.34" x 16.34"<br>110.49cm x 41.50cm x 41.50cm |
| Product Weight/Package Weight | 26.01 lb (11.80 kg) / 31.09 lb (14.10 kg)               |