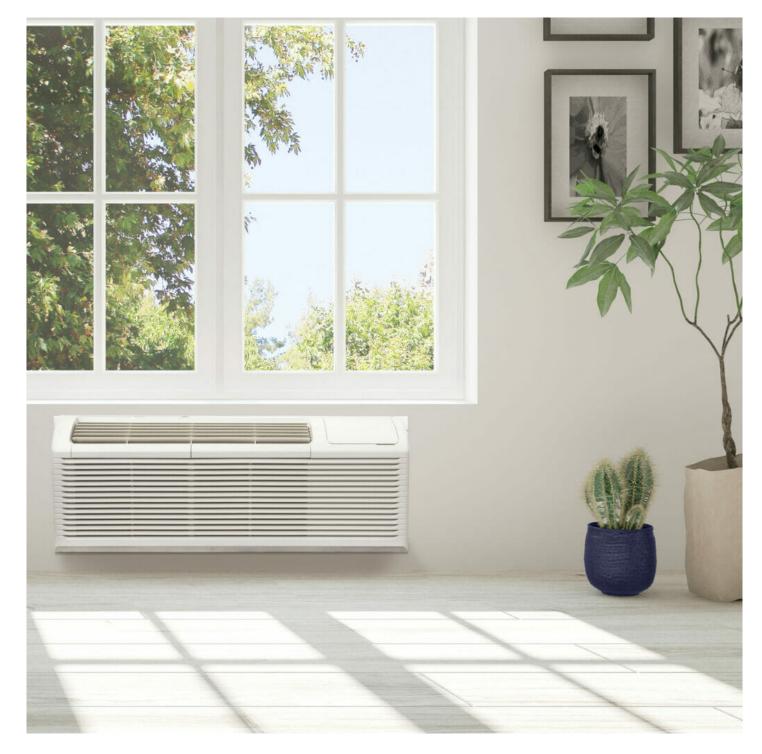

## DPSL120B1W

Packaged Terminal AC Sleeve in White

## FEATURES

- This aluminum-colored Danby Wall Sleeve for Through-the-Wall Air Conditioners should be securely fastened within a wall opening before installing an air conditioning unit
- Architectural Grill Sold Separately- Danby number: Z01116-A