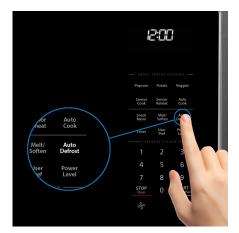

## FEATURES

- Over the range large 1.7 cu ft. capacity, 1000 Watts, 10 power levels
- Sensor Cooking Control Options: Popcorn, Potato, Fresh & Frozen Veggies, Bacon, Frozen Meals, Rice, Scrambled Eggs, Hot Cereal, Frozen Pizza, Hot Dogs, Beverages, Dinner Plates, Soup, Rolls
- Sensor measures the humidity that food releases and turns off the MW at exactly the point when cooking or reheating is done.
- Soften/Melt option: For Ice Cream, Cheese, Chocolate and Butter
- Auto Defrost Options: Defrost Meat and Poultry by Weight & Time
- Express Cook: 1 9 Minutes
- Child/Control lock out option: lock the control panel by pressing User Preference x2 and Start to Lock/Unlock controls
- 2 speed vent fan Low: 105 CFM High: 300 CFM
- Glass Turntable