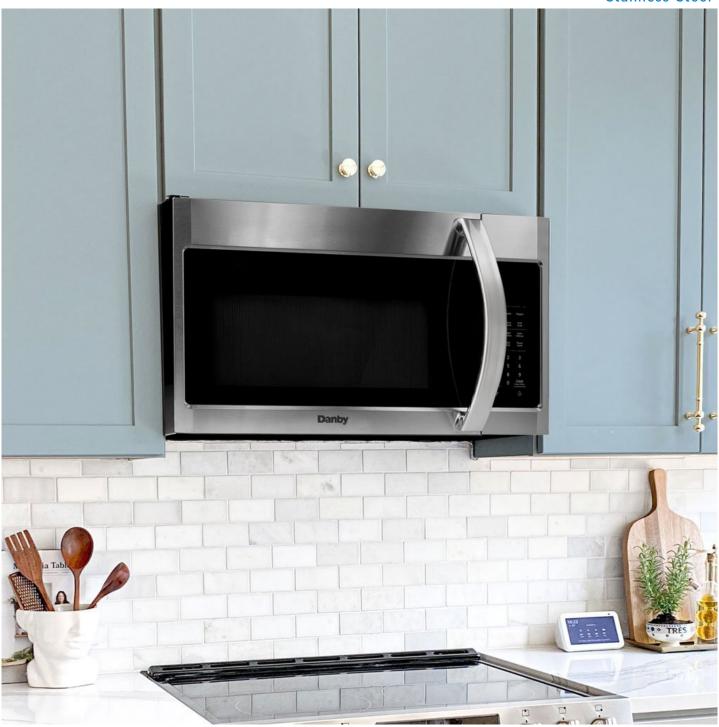

DOM1741BSSDB

1.7 cu. ft. Over The Range Microwave Oven in Stainless Steel

## FEATURES

- Over the range large 1.7 cu ft. capacity, 1000 Watts, 10 power levels
- Sensor Cooking Control Options: Popcorn, Potato, Fresh & Frozen Veggies, Bacon, Frozen Meals, Rice, Scrambled Eggs, Hot Cereal, Frozen Pizza, Hot Dogs, Beverages, Dinner Plates, Soup, Rolls
- Sensor measures the humidity that food releases and turns off the MW at exactly the point when cooking or reheating is done.
- Soften/Melt option: For Ice Cream, Cheese, Chocolate and Butter
- Auto Defrost Options: Defrost Meat and Poultry by Weight & Time
- Express Cook: 1 9 Minutes
- Child/Control lock out option: lock the control panel by pressing User Preference x2 and Start to Lock/Unlock controls
- 2 speed vent fan Low: 105 CFM High: 300 CFM
- Glass Turntable