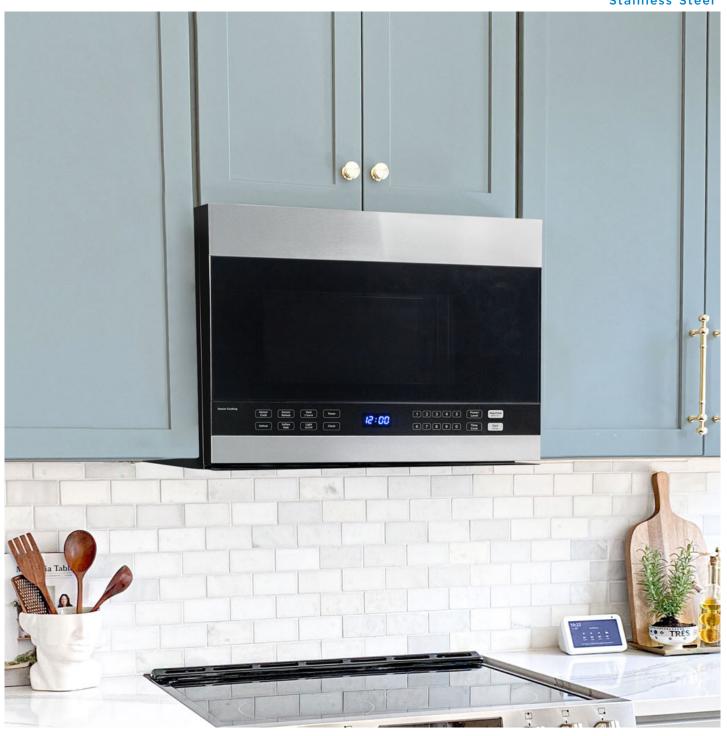

DOM014401G1



1.4 cu. ft. Over The Range Microwave Oven in Stainless Steel





## FEATURES



## SPECIFICATIONS

| Appearance                      |                                                         |
|---------------------------------|---------------------------------------------------------|
| Colour                          | Stainless Steel                                         |
| Door Orientation                | Left Handed                                             |
| Installation Type               | Over The Range                                          |
| Primany Material                | Metal                                                   |
| Control Type                    | Electronic                                              |
| Capacity                        |                                                         |
| Capacity