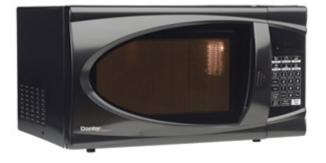

## **FEATURES**

- 0.7 cu. ft. (20 litre) capacity microwave
- 700 watts of cooking power
- Oval door design
- Electronic controls
- 10 power levels
- Simple one touch cooking for 6 popular uses (frozen dinner, beverage, popcorn, potato, pizza, reheat)
- 3 specialty programs (cook by weight, defrost by weight, speed defrost)
- Easy to read LED timer/clock
- Automatic oven light & turntable