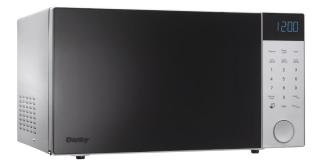

## FEATURES

- Spacious 1.4 cu. ft. capacity microwave
- 1200 watts of cooking power
- Durable and stylish brushed silver exterior
- Dark grey XpressClean interior
- Push-button door
- 10 power levels
- Simple one touch cooking for popcorn
- 3 specialty programs (auto defrost, quick defrost, auto reheat)
- Easy to read blue LCD timer/clock
- Energy saving option