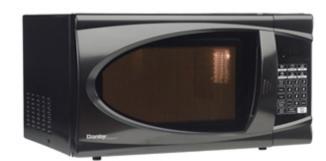

## **FEATURES**

- 1.1 cu. ft. (30 litre) capacity microwave
- 1000 watts of cooking power
- Oval door design
- Electronic controls
- 10 power levels
- Simple one touch cooking for 6 popular uses (frozen dinner, beverage, popcorn, potato, pizza, reheat)
- 3 specialty programs (cook by weight, defrost by weight, speed defrost)
- Easy to read LED timer/clock
- Automatic oven light & turntable
- Available in black or white