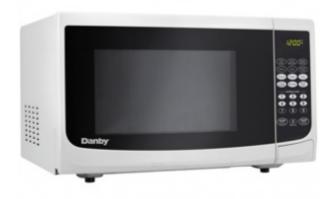

1.1 Microwave

## **FEATURES**

- Spacious 1.1 cu. ft. capacity microwave
- 1000 watts of cooking power
- 10 Power levels
- Simple one touch cooking for 6 popular uses (popcorn, potato, pizza, beverage, dinner plate, frozen vegetable)
- Easy to read LED timer/clock
- Automatic oven light & turntable