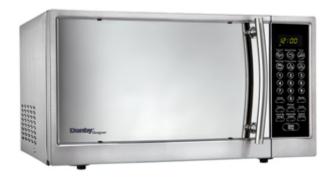

## DMW101KSSDD

Designer 1 Microwave

## **FEATURES**

- Spacious 1.0 cu. ft. capacity microwave
- 1000 watts of cooking power
- Durable and stylish stainless steel interior and exterior
- 10 power levels
- Simple one touch cooking for 6 popular uses (frozen dinner, beverage, popcorn, baked potato, pizza, reheat)
- 3 specialty programs (cook by weight, defrost by weight, speed defrost)
- Easy to read LED timer/clock