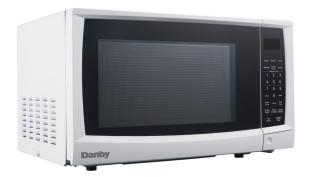

## FEATURES

- 0.7 cu ft. capacity
- 700 Watts
- Durable and stylish exterior
- White interior
- 10 power levels
- 6 simple one touch cooking for popcorn, potato, pizza, beverage, dinner plate, reheat
- Weight/time defrost, speed defrost

## SPECIFICATIONS

| Apperance<br>Colour           | White                                                   |
|-------------------------------|---------------------------------------------------------|
| Capacity                      |                                                         |
| Capacity                      | .7 cu.ft                                                |
| Weight & Dimensions           |                                                         |
| Product WxDxH                 | 17.79" x 12.59" x 10.31"<br>45.19cm x 31.98cm x 26.19cm |
| Shipping WxDxH                | 19.52" x 13.94" x 11.49"<br>49.58cm x 35.41cm x 29.18cm |
| Product Weight/Package Weight | 23.15 lb (10.50 kg) / 24.91 lb (11.30 kg)               |