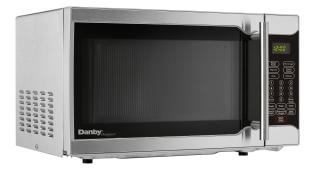

## FEATURES

- 0.7 cu. ft. (20 litres) capacity microwave
- 700 watts of cooking power
- Stylish stainless steel exterior
- 10 power levels
- Simple one-touch cooking for 6 popular uses
- Easy to read LED timer/clock
- Electronic controls