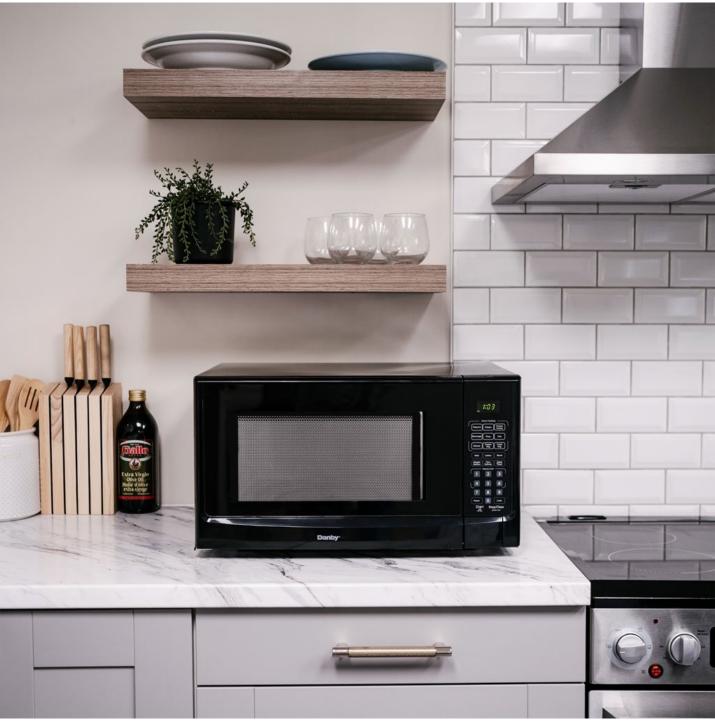

## **DDMW01440BG1**

Designer 1.4 cu. ft. Sensor (Cooking) Microwave in Black

## FEATURES

- Large Capacity of 1.4 cu. ft.
- 1000 Watts
- 10 power levels
- Sensor measures the humidity and turns off the microwave when cooking or reheating is done
- 9 Sensor Cooking Control Options
- Express Cook buttons: 1 6 minutes and + 30 seconds
- Auto Defrost Options: Defrost by Weight or Time
- Melt, Soften & Warm Functions
- Child/Control lock
- Glass Turntable
- Cord Length 39.8"
- 18-month warranty on parts and labor with carry-in service