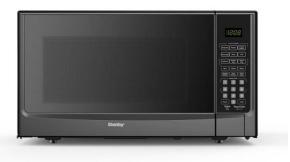

## **DDMW01440BG1**

Designer 1.4 cu. ft. Sensor (Cooking) Microwave in Black

## FEATURES

- Large Capacity of 1.4 cu. ft.
- 1000 Watts
- 10 power levels
- Sensor measures the humidity and turns off the microwave when cooking or reheating is done
- 9 Sensor Cooking Control Options
- Express Cook buttons: 1 6 minutes and + 30 seconds
- Auto Defrost Options: Defrost by Weight or Time
- Melt, Soften & Warm Functions
- Child/Control lock
- Glass Turntable
- Cord Length 39.8"
- 18-month warranty on parts and labor with carry-in service

## SPECIFICATIONS

| Appearance                    |                                                     |
|-------------------------------|-----------------------------------------------------|
| Colour                        | Black                                               |
| Door Orientation              | Left Handed                                         |
| Handle Type                   | Integrated                                          |
| Installation Type             | Freestanding                                        |
| Primany Material              | Meta                                                |
| Capacity                      |                                                     |
| Capacity                      | 1.4 cu.ft                                           |
| Features                      |                                                     |
| ✓ Safety Lock                 |                                                     |
| Power                         |                                                     |
| Voltage                       | 120 \                                               |
| Wattage                       | 1000 W                                              |
| Power Cord Length             | 3.31                                                |
| Weight & Dimensions           |                                                     |
| Product WxDxH                 | 21.8" x 17.6" x 12.3<br>55.37cm x 44.70cm x 31.24cm |
| Interior Product WxDxH        | 15" x 15.9" x 10.1<br>38.10cm x 40.39cm x 25.65cn   |
| Shipping WxDxH                | 24.8" x 19.7" x 15.2<br>62.99cm x 50.04cm x 38.61cn |
| Product Weight/Package Weight | 38.3 lb (17.37 kg) / 43.7 lb (19.82 kg              |