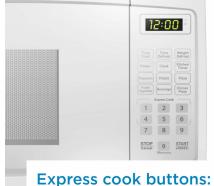

## FEATURES

- 0.9 cu. ft. capacity, 900 Watts 10 power levels
- 6 Convenient Auto Cook Options: Popcorn, Potato, Pizza, Frozen Vegetables, Beverage, Dinner Plate.
- Express Cook buttons: 1 6 minutes
- Add 30 seconds: add additional cooking time by 30 seconds
- Auto Defrost Options: Defrost by Time or Weight
- Time Cook: Cook by desired cook time
- Child/Control lock out option: lock the control panel by pressing STOP for 3 seconds.
- 10.6" Glass Turntable
- Cord Length 41"
- 12-month warranty on parts and labor with carry-in service