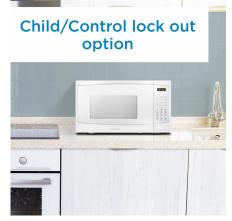

## FEATURES

- 0.9 cu. ft. capacity, 900 Watts 10 power levels
- 6 Convenient Auto Cook Options: Popcorn, Potato, Pizza, Frozen Vegetables, Beverage, Dinner Plate.
- Express Cook buttons: 1 6 minutes
- Add 30 seconds: add additional cooking time by 30 seconds
- Auto Defrost Options: Defrost by Time or Weight
- Time Cook: Cook by desired cook time
- Child/Control lock out option: lock the control panel by pressing STOP for 3 seconds.
- 10.6" Glass Turntable
- Cord Length 41"
- 12-month warranty on parts and labor with carry-in service