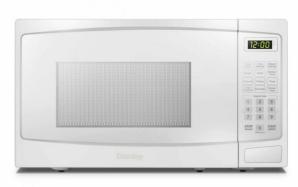

## DBMW0920BWW

0.9 cu. ft. Countertop Microwave in White

## FEATURES

- 0.9 cu. ft. capacity, 900 Watts 10 power levels
- 6 Convenient Auto Cook Options: Popcorn, Potato, Pizza, Frozen Vegetables, Beverage, Dinner Plate.
- Express Cook buttons: 1 6 minutes
- Add 30 seconds: add additional cooking time by 30 seconds
- Auto Defrost Options: Defrost by Time or Weight
- Time Cook: Cook by desired cook time
- Child/Control lock out option: lock the control panel by pressing STOP for 3 seconds.
- 10.6" Glass Turntable
- Cord Length 41"
- 12-month warranty on parts and labor with carry-in service