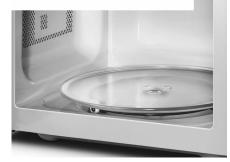

## DBMW0920BWW

0.9 cu. ft. Countertop Microwave in White



## 10.6" glass turntable





1 - 6 minutes





## FEATURES

- 0.9 cu. ft. capacity, 900 Watts 10 power levels
- 6 Convenient Auto Cook Options: Popcorn, Potato, Pizza, Frozen Vegetables, Beverage, Dinner Plate.
- Express Cook buttons: 1 6 minutes
- Add 30 seconds: add additional cooking time by 30 seconds
- Auto Defrost Options: Defrost by Time or Weight
- Time Cook: Cook by desired cook time
- Child/Control lock out option: lock the control panel by pressing STOP for 3 seconds.
- 10.6" Glass Turntable
- Cord Length 41"
- 12-month warranty on parts and labor with carry-in service

## SPECIFICATIONS

| Appearance                      |                                                     |
|---------------------------------|-----------------------------------------------------|
| Colour                          | W