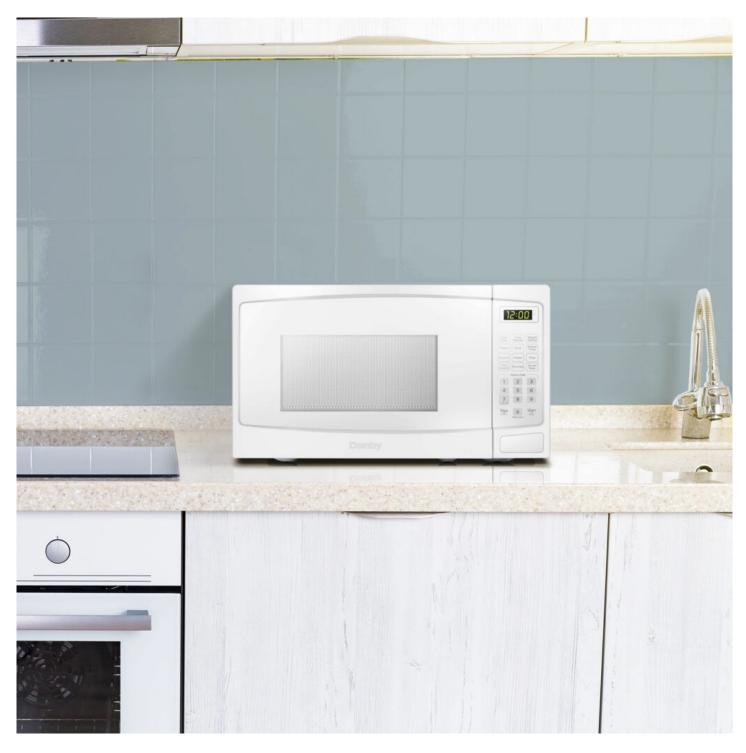

## DBMW0920BWW

0.9 cu. ft. Countertop Microwave in White

## FEATURES

- 0.9 cu. ft. capacity, 900 Watts 10 power levels
- 6 Convenient Auto Cook Options: Popcorn, Potato, Pizza, Frozen Vegetables, Beverage, Dinner Plate.
- Express Cook buttons: 1 6 minutes
- Add 30 seconds: add additional cooking time by 30 seconds
- Auto Defrost Options: Defrost by Time or Weight
- Time Cook: Cook by desired cook time
- Child/Control lock out option: lock the control panel by pressing STOP for 3 seconds.
- 10.6" Glass Turntable
- Cord Length 41"
- 12-month warranty on parts and labor with carry-in service