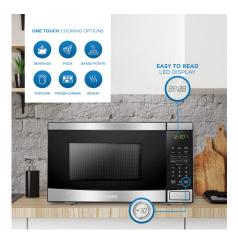

## **FEATURES**

- 0.7 cu ft. capacity, 700 Watts 10 power levels
- 6 Convenient auto cook options: popcorn, potato, pizza, frozen vegetables, beverage, dinner plate
- Express Cook buttons: 1 6 minutes
- Add 30 seconds: add additional cooking time by 30 seconds
- Auto Defrost Options: Defrost by Time or Weight
- Time Cook: Cook by desired cook time
- Child/Control lock out option: lock the control panel by pressing STOP for 3 seconds. Activate 2-step door safety lock by pressing 7, 9 and Door Open.
- 12-month warranty on parts and labor with carry-in service