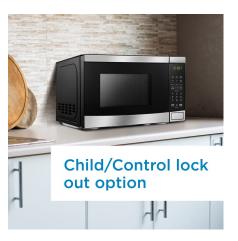

## **FEATURES**

- 0.7 cu ft. capacity, 700 Watts 10 power levels
- 6 Convenient auto cook options: popcorn, potato, pizza, frozen vegetables, beverage, dinner plate
- Express Cook buttons: 1 6 minutes
- Add 30 seconds: add additional cooking time by 30 seconds
- Auto Defrost Options: Defrost by Time or Weight
- Time Cook: Cook by desired cook time
- Child/Control lock out option: lock the control panel by pressing STOP for 3 seconds. Activate 2-step door safety lock by pressing 7, 9 and Door Open.
- 12-month warranty on parts and labor with carry-in service