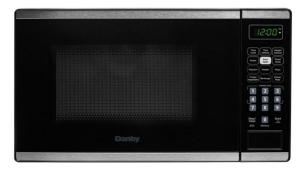

## **DBMW0722BBS**

0.7 cu. ft. Countertop Microwave in Black and Stainless Steel

**Auto defrost options** 

20.24 lb (9.18 kg) / 22.44 lb (10.18 kg)

0.7 cu. ft. Countertop Microwave in Black and Stainless Steel

## **FEATURES**

- 0.7 cu ft. capacity, 700 Watts 10 power levels
- 6 Convenient auto cook options: popcorn, potato, pizza, frozen vegetables, beverage, dinner plate
- Express Cook buttons: 1 6 minutes
- Add 30 seconds: add additional cooking time by 30 seconds
- Auto Defrost Options: Defrost by Time or Weight
- Time Cook: Cook by desired cook time
- Child/Control lock out option: lock the control panel by pressing STOP for 3 seconds. Activate 2-step door safety lock by pressing 7, 9 and Door Open.
- 12-month warranty on parts and labor with carry-in service