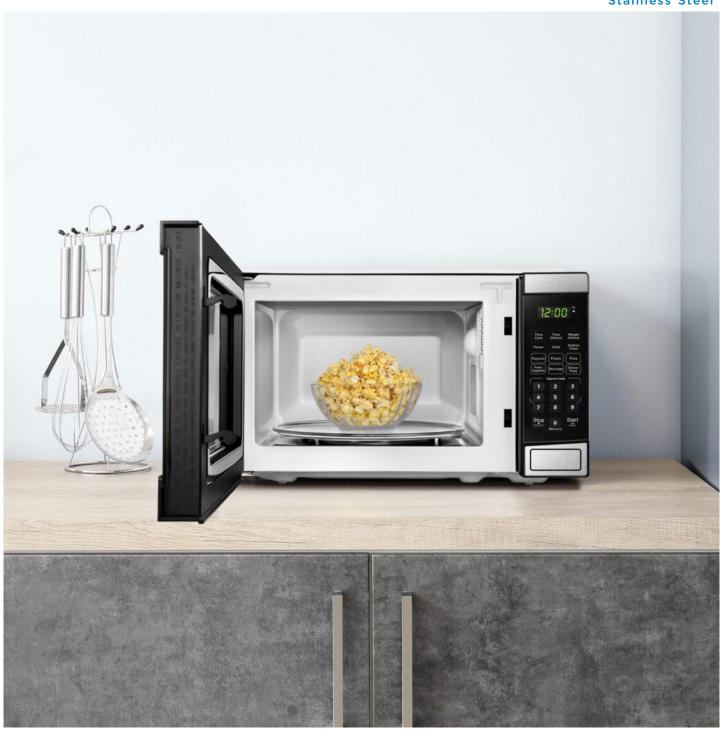

## **DBMW0722BBS**

0.7 cu. ft. Countertop Microwave in Black and Stainless Steel

**Auto defrost options** 

20.24 lb (9.18 kg) / 22.44 lb (10.18 kg)

0.7 cu. ft. Countertop Microwave in Black and Stainless Steel

## **FEATURES**

- 0.7 cu ft. capacity, 700 Watts 10 power levels
- 6 Convenient auto cook options: popcorn, potato, pizza, frozen vegetables, beverage, dinner plate
- Express Cook buttons: 1 6 minutes
- Add 30 seconds: add additional cooking time by 30 seconds
- Auto Defrost Options: Defrost by Time or Weight
- Time Cook: Cook by desired cook time
- Child/Control lock out option: lock the control panel by pressing STOP for 3 seconds. Activate 2-step door safety lock by pressing 7, 9 and Door Open.
- 12-month warranty on parts and labor with carry-in service