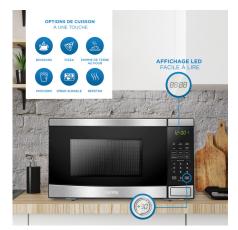

## FEATURES

- 0.7 cu ft. capacity, 700 Watts 10 power levels
- 6 Convenient Auto Cook Options: Popcorn, Potato, Pizza, Frozen Vegetables, Beverage, Dinner Plate.
- Express Cook buttons: 1 6 minutes
- Add 30 seconds: add additional cooking time by 30 seconds
- Auto Defrost Options: Defrost by Time or Weight
- Time Cook: Cook by desired cook time
- Child/Control lock out option: lock the control panel by pressing STOP for 3 seconds
- 10" Glass Turntable
- Cord length: 41"
- 12-month warranty on parts and labor with carry-in service