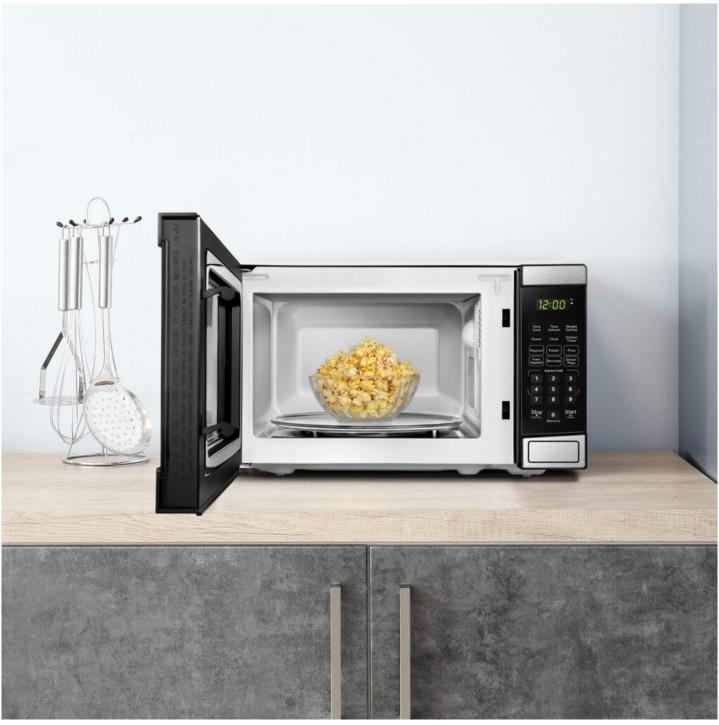

## DBMW0721BBS

0.7 cu. ft. Countertop Microwave in Stainless

Steel

## FEATURES

- 0.7 cu ft. capacity, 700 Watts 10 power levels
- 6 Convenient Auto Cook Options: Popcorn, Potato, Pizza, Frozen Vegetables, Beverage, Dinner Plate.
- Express Cook buttons: 1 6 minutes
- Add 30 seconds: add additional cooking time by 30 seconds
- Auto Defrost Options: Defrost by Time or Weight
- Time Cook: Cook by desired cook time
- Child/Control lock out option: lock the control panel by pressing STOP for 3 seconds
- 10" Glass Turntable
- Cord length: 41"
- 12-month warranty on parts and labor with carry-in service