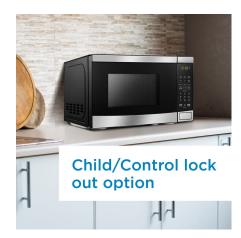

## FEATURES

- 0.7 cu ft. capacity, 700 Watts 10 power levels
- 6 Convenient Auto Cook Options: Popcorn, Potato, Pizza, Frozen Vegetables, Beverage, Dinner Plate.
- Express Cook buttons: 1 6 minutes
- Add 30 seconds: add additional cooking time by 30 seconds
- Auto Defrost Options: Defrost by Time or Weight
- Time Cook: Cook by desired cook time
- Child/Control lock out option: lock the control panel by pressing STOP for 3 seconds
- 10" Glass Turntable
- Cord length: 41"
- 12-month warranty on parts and labor with carry-in service